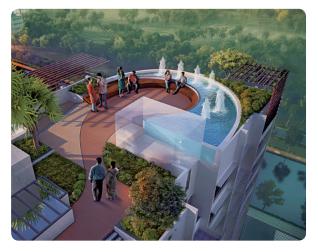

Amphitheatre and Skyplex on the Rooftop Skywalk

Water feature on the Rooftop Skywalk

Garden on the Rooftop Skywalk

# **SKYWALK FEATURES**

Jogging track I Fitness station Yoga & meditation zone I Play courts Rock climbing | Ludo court I Adda zone I Sit-outs I Outdoor seating Party lawn I Party deck | Skating zone Barbeque corner I Skyplex I Kids' play area I Chess court | Organic herbs garden I Water feature with sprinklers and fountains | Observatory deck Amphitheatre I Senior citizens' area Pantry service counter I Store