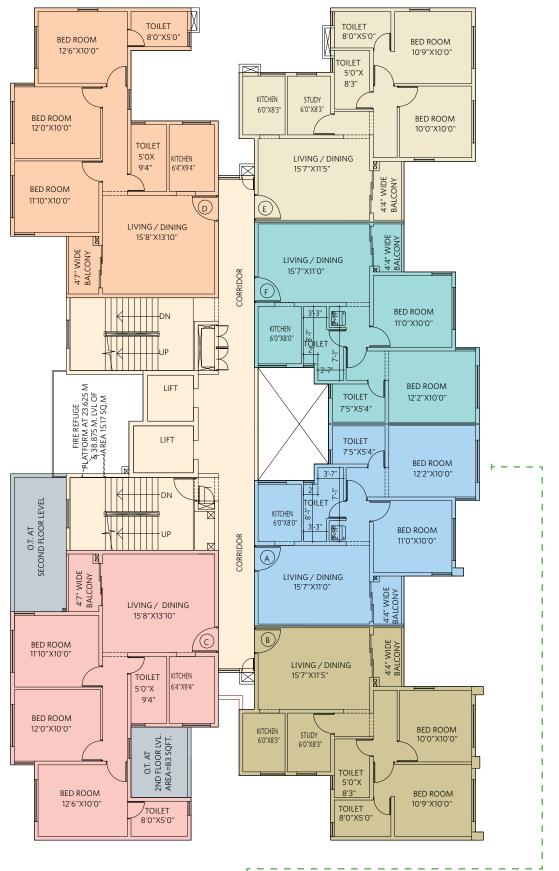

# 2 BHK with 2 Toilets & Study • Flat #E

| Begonia ~ Block 1J<br>1st Floor Plan All areas in sq ft |           |     |    |     |  |
|---------------------------------------------------------|-----------|-----|----|-----|--|
| Flat                                                    | Туре      | CA  | BA | BUA |  |
| А                                                       | 2BHK+2T   | 622 | 28 | 704 |  |
| В                                                       | 2BHK+2T+S | 667 | 34 | 768 |  |
| С                                                       | 1BHK+1T   | 432 | 45 | 536 |  |
| D                                                       | 3BHK+2T   | 813 | 36 | 932 |  |
| Е                                                       | 2BHK+2T+S | 667 | 34 | 765 |  |
| F                                                       | 2BHK+2T   | 622 | 28 | 703 |  |

BHK = Bedroom, Hall, Kitchen T = Toilet S = Study CA = Carpet Area, BA = Balcony Area, BUA = Built-up Area

2nd Floor Plan

N (----

Т

2 BHK with 2 Toilets • Flat #A

| Begonia ~ Block 1J2nd Floor PlanAll areas in sq ft |           |     |    |     |     |
|----------------------------------------------------|-----------|-----|----|-----|-----|
| Flat                                               | Туре      | CA  | BA | BUA | OT  |
| А                                                  | 2BHK+2T   | 622 | 28 | 704 |     |
| В                                                  | 2BHK+2T+S | 667 | 34 | 768 |     |
| С                                                  | 3BHK+2T   | 813 | 36 | 932 | 233 |
| D                                                  | 3BHK+2T   | 813 | 36 | 932 |     |
| Е                                                  | 2BHK+2T+S | 667 | 34 | 765 |     |
| F                                                  | 2BHK+2T   | 622 | 28 | 703 |     |

BHK = Bedroom, Hall, Kitchen T = Toilet S = Study CA = Carpet Area, BA = Balcony Area, BUA = Built-up Area OT = Open Terrace on 2nd Floor

Т

2 BHK with 2 Toilets • Flat #A

| Begonia ~ Block 1J<br>Typical Floor Plan 3rd ~ 14th All areas in sq ft |           |     |    |     |  |  |
|------------------------------------------------------------------------|-----------|-----|----|-----|--|--|
| Flat                                                                   | Туре      | CA  | BA | BUA |  |  |
| А                                                                      | 2BHK+2T   | 622 | 28 | 704 |  |  |
| В                                                                      | 2BHK+2T+S | 667 | 34 | 768 |  |  |
| С                                                                      | 3BHK+2T   | 813 | 36 | 932 |  |  |
| D                                                                      | 3BHK+2T   | 813 | 36 | 932 |  |  |
| Е                                                                      | 2BHK+2T+S | 667 | 34 | 765 |  |  |
| F                                                                      | 2BHK+2T   | 622 | 28 | 703 |  |  |

 $\label{eq:BHK} \begin{array}{l} \mathsf{BHK} = \mathsf{Bedroom}, \, \mathsf{Hall}, \, \mathsf{Kitchen} \quad \mathsf{T} = \mathsf{Toilet} \quad \mathsf{S} = \mathsf{Study} \\ \mathsf{CA} = \mathsf{Carpet} \; \mathsf{Area}, \, \mathsf{BA} = \mathsf{Balcony} \; \mathsf{Area}, \, \mathsf{BUA} = \mathsf{Built-up} \; \mathsf{Area} \\ \end{array}$ 