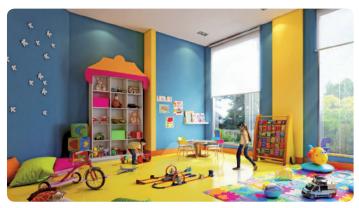

The 472-metre **SKYWALK** has been designed to spice up the life of Siddha Suburbia residents with various features.

Kids' play area on Rooftop Skywalk

# **SKYWALK FEATURES**

Jogging track I Fitness station Yoga & meditation zone I Play courts Rock climbing | Ludo court I Adda zone I Sit-outs I Outdoor seating Party lawn I Party deck | Skating zone Barbeque corner I Skyplex I Kids' play area I Chess court | Organic herbs garden I Water feature with sprinklers and fountains | Observatory deck Amphitheatre I Senior citizens' area Pantry service counter I Store