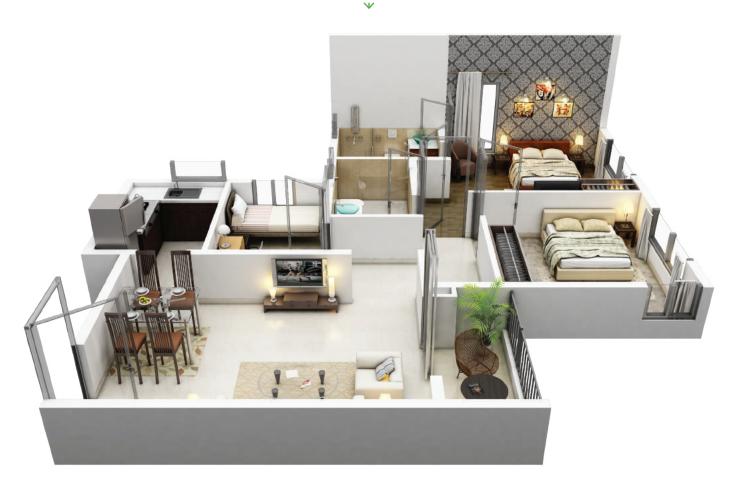

# 2 BHK with 2 Toilets & Study • Flat #E

| Begonia ~ Block 1J<br>1st Floor Plan All areas in sq ft |           |     |    |     |  |
|---------------------------------------------------------|-----------|-----|----|-----|--|
| Flat                                                    | Туре      | CA  | BA | BUA |  |
| А                                                       | 2BHK+2T   | 622 | 28 | 704 |  |
| В                                                       | 2BHK+2T+S | 667 | 34 | 768 |  |
| С                                                       | 1BHK+1T   | 432 | 45 | 536 |  |
| D                                                       | 3BHK+2T   | 813 | 36 | 932 |  |
| Е                                                       | 2BHK+2T+S | 667 | 34 | 765 |  |
| F                                                       | 2BHK+2T   | 622 | 28 | 703 |  |