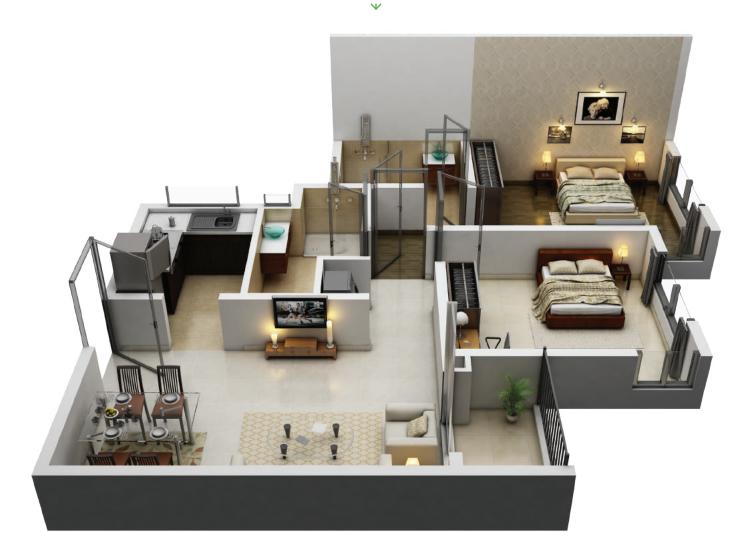

# 2 BHK with 2 Toilets & Study • Flat #E

| Begonia ~ Block 1J<br>1st Floor Plan All areas in sq ft |           |     |    |     |  |
|---------------------------------------------------------|-----------|-----|----|-----|--|
| Flat                                                    | Туре      | CA  | BA | BUA |  |
| А                                                       | 2BHK+2T   | 622 | 28 | 704 |  |
| В                                                       | 2BHK+2T+S | 667 | 34 | 768 |  |
| С                                                       | 1BHK+1T   | 432 | 45 | 536 |  |
| D                                                       | 3BHK+2T   | 813 | 36 | 932 |  |
| Е                                                       | 2BHK+2T+S | 667 | 34 | 765 |  |
| F                                                       | 2BHK+2T   | 622 | 28 | 703 |  |