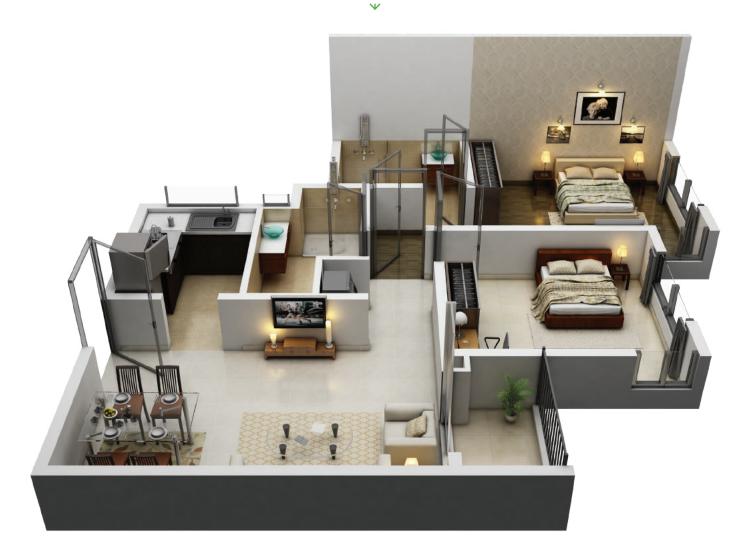

# 2 BHK with 2 Toilets & Study • Flat #E

| Begonia ~ Block 1J<br>1st Floor Plan All areas in sq ft |           |     |    |     |  |
|---------------------------------------------------------|-----------|-----|----|-----|--|
| Flat                                                    | Туре      | CA  | BA | BUA |  |
| А                                                       | 2BHK+2T   | 622 | 28 | 704 |  |
| В                                                       | 2BHK+2T+S | 667 | 34 | 768 |  |
| С                                                       | 1BHK+1T   | 432 | 45 | 536 |  |
| D                                                       | 3BHK+2T   | 813 | 36 | 932 |  |
| Е                                                       | 2BHK+2T+S | 667 | 34 | 765 |  |
| F                                                       | 2BHK+2T   | 622 | 28 | 703 |  |

BHK = Bedroom, Hall, Kitchen T = Toilet S = Study CA = Carpet Area, BA = Balcony Area, BUA = Built-up Area

2nd Floor Plan

N (----

Т

2 BHK with 2 Toilets • Flat #A

| Begonia ~ Block 1J2nd Floor PlanAll areas in sq ft |           |     |    |     |     |
|----------------------------------------------------|-----------|-----|----|-----|-----|
| Flat                                               | Туре      | CA  | BA | BUA | OT  |
| А                                                  | 2BHK+2T   | 622 | 28 | 704 |     |
| В                                                  | 2BHK+2T+S | 667 | 34 | 768 |     |
| С                                                  | 3BHK+2T   | 813 | 36 | 932 | 233 |
| D                                                  | 3BHK+2T   | 813 | 36 | 932 |     |
| Е                                                  | 2BHK+2T+S | 667 | 34 | 765 |     |
| F                                                  | 2BHK+2T   | 622 | 28 | 703 |     |