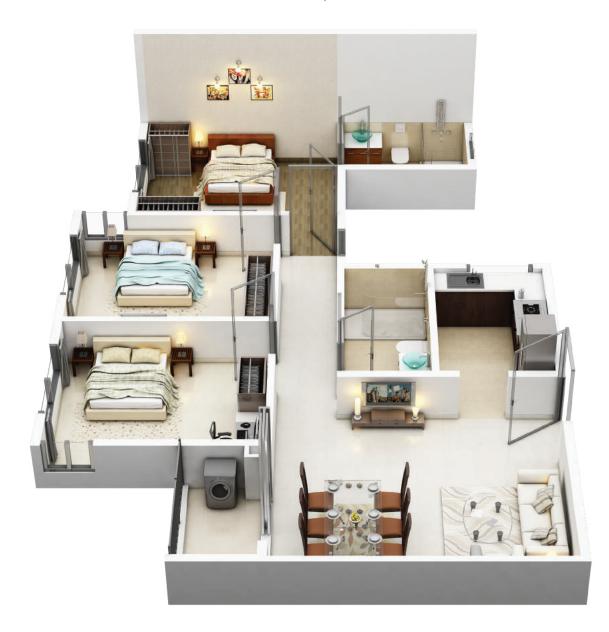

1 BHK with 1 Toilet • Flat #C

| Ambrosia ~ Block 1H<br>1st Floor Plan All areas in sq ft |           |     |    |     |  |
|----------------------------------------------------------|-----------|-----|----|-----|--|
| Flat                                                     | Туре      | CA  | BA | BUA |  |
| А                                                        | 2BHK+2T   | 622 | 28 | 703 |  |
| В                                                        | 2BHK+2T+S | 667 | 34 | 767 |  |
| С                                                        | 1BHK+1T   | 432 | 45 | 536 |  |
| D                                                        | 3BHK+2T   | 813 | 36 | 946 |  |
| Е                                                        | 2BHK+2T+S | 667 | 34 | 765 |  |
| F                                                        | 2BHK+2T   | 622 | 28 | 703 |  |