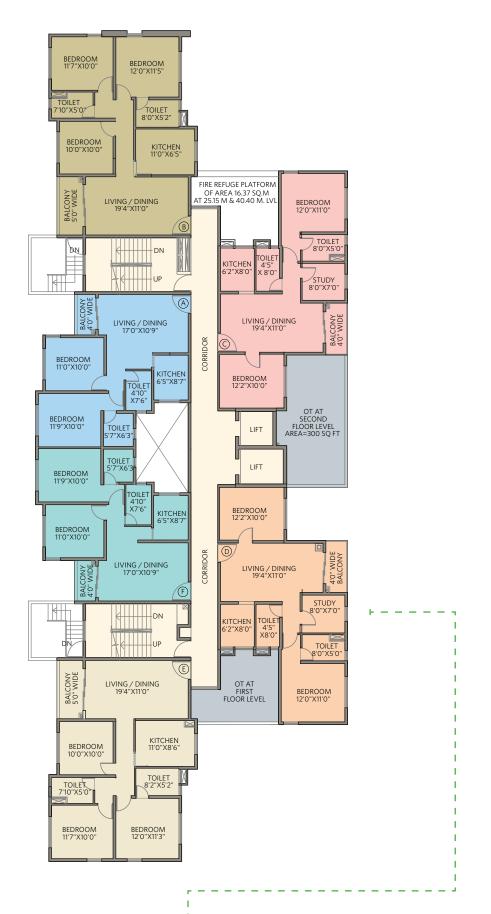

BHK = Bedroom, Hall, Kitchen T = Toilet S = Study CA = Carpet Area, BA = Balcony Area, BUA = Built-up Area

N —

∣ ₩

2 BHK with 2 Toilets • Flat #F

| Helonia ~ Block 1G<br>1st Floor Plan All areas in sq ft |           |     |    |     |     |
|---------------------------------------------------------|-----------|-----|----|-----|-----|
| Flat                                                    | Туре      | CA  | BA | BUA | ОТ  |
| А                                                       | 2BHK+2T   | 620 | 29 | 707 |     |
| В                                                       | 3BHK+2T   | 849 | 53 | 987 |     |
| С                                                       | 1BHK+2T+S | 588 | 35 | 690 | 208 |
| D                                                       | 2BHK+2T+S | 716 | 39 | 839 | 205 |
| Е                                                       | 3BHK+2T   | 846 | 53 | 979 |     |
| F                                                       | 2BHK+2T   | 620 | 29 | 707 |     |

BHK = Bedroom, Hall, Kitchen T = Toilet S = Study CA = Carpet Area, BA = Balcony Area, BUA = Built-up Area OT = Open Terrace

V

2 BHK with 2 Toilets & Study • Flat #D

| Helonia ~ Block 1G<br>2nd Floor Plan All areas in sq ft |           |     |    |     |     |
|---------------------------------------------------------|-----------|-----|----|-----|-----|
| Flat                                                    | Туре      | CA  | BA | BUA | OT  |
| А                                                       | 2BHK+2T   | 620 | 29 | 707 |     |
| В                                                       | 3BHK+2T   | 849 | 53 | 987 |     |
| С                                                       | 2BHK+2T+S | 716 | 39 | 828 | 300 |
| D                                                       | 2BHK+2T+S | 716 | 39 | 839 |     |
| Е                                                       | 3BHK+2T   | 846 | 53 | 979 |     |
| F                                                       | 2BHK+2T   | 620 | 29 | 707 |     |

BHK = Bedroom, Hall, Kitchen T = Toilet S = Study CA = Carpet Area, BA = Balcony Area, BUA = Built-up Area OT = Open Terrace on 2nd Floor

⊥ ₩

2 BHK with 2 Toilets & Study • Flat #D

| Helonia ~ Block 1G<br>Typical Floor Plan 3rd ~ 14th All areas in sq ft |           |     |    |     |  |  |
|------------------------------------------------------------------------|-----------|-----|----|-----|--|--|
| Flat                                                                   | Туре      | CA  | BA | BUA |  |  |
| А                                                                      | 2BHK+2T   | 620 | 29 | 707 |  |  |
| В                                                                      | 3BHK+2T   | 849 | 53 | 987 |  |  |
| С                                                                      | 2BHK+2T+S | 716 | 39 | 828 |  |  |
| D                                                                      | 2BHK+2T+S | 716 | 39 | 839 |  |  |
| Е                                                                      | 3BHK+2T   | 846 | 53 | 979 |  |  |
| F                                                                      | 2BHK+2T   | 620 | 29 | 707 |  |  |

BHK = Bedroom, Hall, Kitchen T = Toilet S = Study CA = Carpet Area, BA = Balcony Area, BUA = Built-up Area