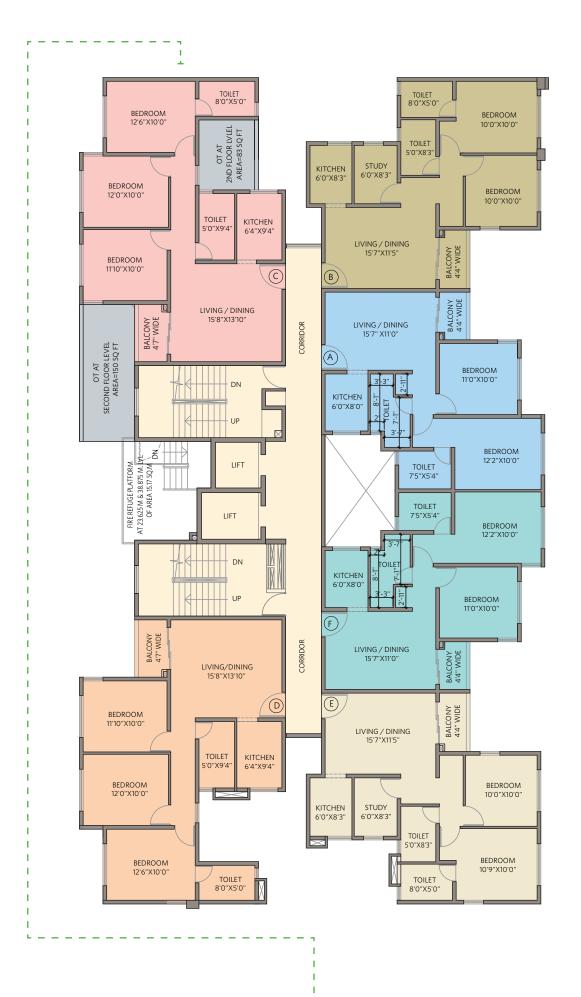

BHK = Bedroom, Hall, Kitchen T = Toilet S = Study CA = Carpet Area, BA = Balcony Area, BUA = Built-up Area

1st Floor Plan

1 BHK with 1 Toilet • Flat #C

| Dahlia ~ Block 1B<br>1st Floor Plan All areas in sq ft |           |     |    |     |  |
|--------------------------------------------------------|-----------|-----|----|-----|--|
| Flat                                                   | Туре      | CA  | BA | BUA |  |
| А                                                      | 2BHK+2T   | 622 | 28 | 703 |  |
| В                                                      | 2BHK+2T+S | 667 | 34 | 767 |  |
| С                                                      | 1BHK+1T   | 432 | 45 | 536 |  |
| D                                                      | 3BHK+2T   | 813 | 36 | 948 |  |
| Е                                                      | 2BHK+2T+S | 667 | 34 | 765 |  |
| F                                                      | 2BHK+2T   | 622 | 28 | 703 |  |

BHK = Bedroom, Hall, Kitchen T = Toilet S = Study CA = Carpet Area, BA = Balcony Area, BUA = Built-up Area

2nd Floor Plan

⊥ ₩

3 BHK with 2 Toilets • Flat #C

| Dahlia ~ Block 1B2nd Floor PlanAll areas in sq ft |           |     |    |     |     |  |  |
|---------------------------------------------------|-----------|-----|----|-----|-----|--|--|
| Flat                                              | Туре      | CA  | BA | BUA | OT  |  |  |
| А                                                 | 2BHK+2T   | 622 | 28 | 703 |     |  |  |
| В                                                 | 2BHK+2T+S | 667 | 34 | 767 |     |  |  |
| С                                                 | 3BHK+2T   | 813 | 36 | 932 | 233 |  |  |
| D                                                 | 3BHK+2T   | 813 | 36 | 948 |     |  |  |
| Е                                                 | 2BHK+2T+S | 667 | 34 | 765 |     |  |  |
| F                                                 | 2BHK+2T   | 622 | 28 | 703 |     |  |  |

BHK = Bedroom, Hall, Kitchen T = Toilet S = Study CA = Carpet Area, BA = Balcony Area, BUA = Built-up Area OT = Open Terrace on 2nd Floor

⊥ ₩

3 BHK with 2 Toilets • Flat #C

| Dahlia ~ Block 1B<br>Typical Floor Plan 3rd ~ 14th All areas in sq ft |           |     |    |     |  |  |  |
|-----------------------------------------------------------------------|-----------|-----|----|-----|--|--|--|
| Flat                                                                  | Туре      | CA  | BA | BUA |  |  |  |
| А                                                                     | 2BHK+2T   | 622 | 28 | 703 |  |  |  |
| В                                                                     | 2BHK+2T+S | 667 | 34 | 767 |  |  |  |
| С                                                                     | 3BHK+2T   | 813 | 36 | 932 |  |  |  |
| D                                                                     | 3BHK+2T   | 813 | 36 | 948 |  |  |  |
| Е                                                                     | 2BHK+2T+S | 667 | 34 | 765 |  |  |  |
| F                                                                     | 2BHK+2T   | 622 | 28 | 703 |  |  |  |

BHK = Bedroom, Hall, Kitchen T = Toilet S = Study CA = Carpet Area, BA = Balcony Area, BUA = Built-up Area

1st Floor Plan

N

т

2 BHK with 2 Toilets • Flat #F

| Euphoria ~ Block 1C<br>1st Floor Plan All areas in sq ft |           |     |    |     |  |
|----------------------------------------------------------|-----------|-----|----|-----|--|
| Flat                                                     | Туре      | CA  | BA | BUA |  |
| А                                                        | 2BHK+2T   | 622 | 28 | 703 |  |
| В                                                        | 2BHK+2T+S | 667 | 34 | 767 |  |
| С                                                        | 1BHK+1T   | 432 | 45 | 536 |  |
| D                                                        | 3BHK+2T   | 813 | 36 | 932 |  |
| Е                                                        | 2BHK+2T+S | 667 | 34 | 765 |  |
| F                                                        | 2BHK+2T   | 622 | 28 | 703 |  |