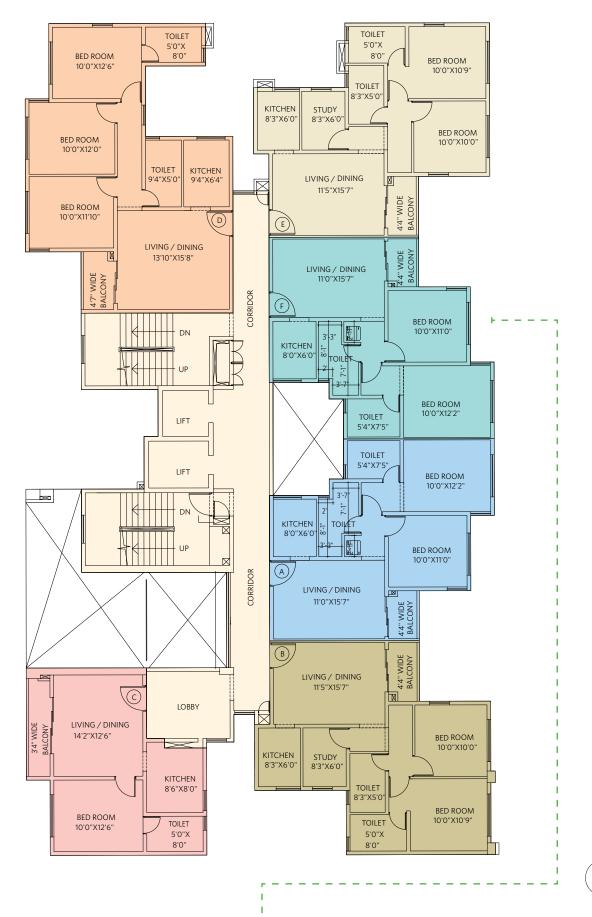

1 BHK with 1 Toilet • Flat #C

| Ambrosia ~ Block 1H<br>1st Floor Plan All areas in sq ft |           |     |    |     |  |
|----------------------------------------------------------|-----------|-----|----|-----|--|
| Flat                                                     | Туре      | CA  | BA | BUA |  |
| А                                                        | 2BHK+2T   | 622 | 28 | 703 |  |
| В                                                        | 2BHK+2T+S | 667 | 34 | 767 |  |
| С                                                        | 1BHK+1T   | 432 | 45 | 536 |  |
| D                                                        | 3BHK+2T   | 813 | 36 | 946 |  |
| Е                                                        | 2BHK+2T+S | 667 | 34 | 765 |  |
| F                                                        | 2BHK+2T   | 622 | 28 | 703 |  |

BHK = Bedroom, Hall, Kitchen T = Toilet S = Study CA = Carpet Area, BA = Balcony Area, BUA = Built-up Area

Ambrosia ~ Block 1H

2nd Floor Plan

3 BHK with 2 Toilets • Flat #C

| Ambrosia ~ Block 1H<br>2nd Floor Plan All areas in sq ft |           |     |    |     |     |
|----------------------------------------------------------|-----------|-----|----|-----|-----|
| Flat                                                     | Туре      | CA  | BA | BUA | ОТ  |
| А                                                        | 2BHK+2T   | 622 | 28 | 703 |     |
| В                                                        | 2BHK+2T+S | 667 | 34 | 767 |     |
| С                                                        | 3BHK+2T   | 813 | 36 | 932 | 233 |
| D                                                        | 3BHK+2T   | 813 | 36 | 946 |     |
| Е                                                        | 2BHK+2T+S | 667 | 34 | 765 |     |
| F                                                        | 2BHK+2T   | 622 | 28 | 703 |     |

BHK = Bedroom, Hall, Kitchen T = Toilet S = Study CA = Carpet Area, BA = Balcony Area, BUA = Built-up Area OT = Open Terrace on 2nd Floor

Ambrosia ~ Block 1H Typical Floor Plan (3rd to 14th Floors)

V

3 BHK with 2 Toilets • Flat #C

| Ambrosia ~ Block 1H<br>Typical Floor Plan 3rd ~ 14th All areas in sq ft |           |     |    |     |  |
|-------------------------------------------------------------------------|-----------|-----|----|-----|--|
| Flat                                                                    | Туре      | CA  | BA | BUA |  |
| А                                                                       | 2BHK+2T   | 622 | 28 | 703 |  |
| В                                                                       | 2BHK+2T+S | 667 | 34 | 767 |  |
| С                                                                       | 3BHK+2T   | 813 | 36 | 932 |  |
| D                                                                       | 3BHK+2T   | 813 | 36 | 946 |  |
| Е                                                                       | 2BHK+2T+S | 667 | 34 | 765 |  |
| F                                                                       | 2BHK+2T   | 622 | 28 | 703 |  |