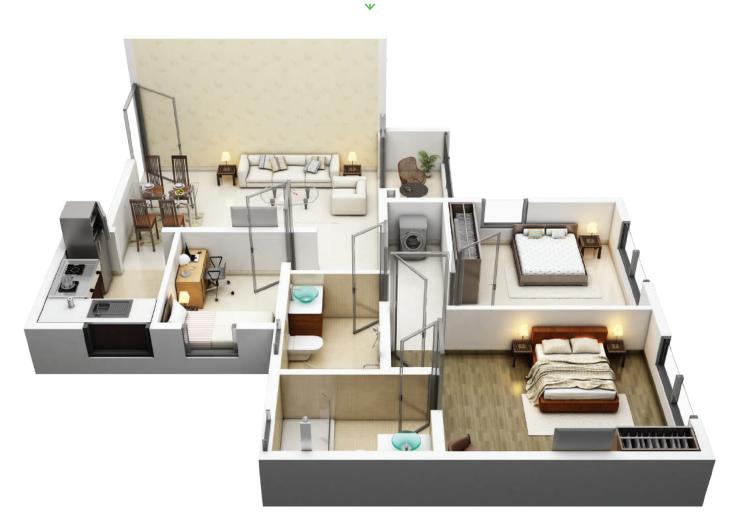

# 2 BHK with 2 Toilets & Study • Flat #E

| Begonia ~ Block 1J<br>1st Floor Plan All areas in sq ft |           |     |    |     |  |
|---------------------------------------------------------|-----------|-----|----|-----|--|
| Flat                                                    | Туре      | CA  | BA | BUA |  |
| А                                                       | 2BHK+2T   | 622 | 28 | 704 |  |
| В                                                       | 2BHK+2T+S | 667 | 34 | 768 |  |
| С                                                       | 1BHK+1T   | 432 | 45 | 536 |  |
| D                                                       | 3BHK+2T   | 813 | 36 | 932 |  |
| Е                                                       | 2BHK+2T+S | 667 | 34 | 765 |  |
| F                                                       | 2BHK+2T   | 622 | 28 | 703 |  |