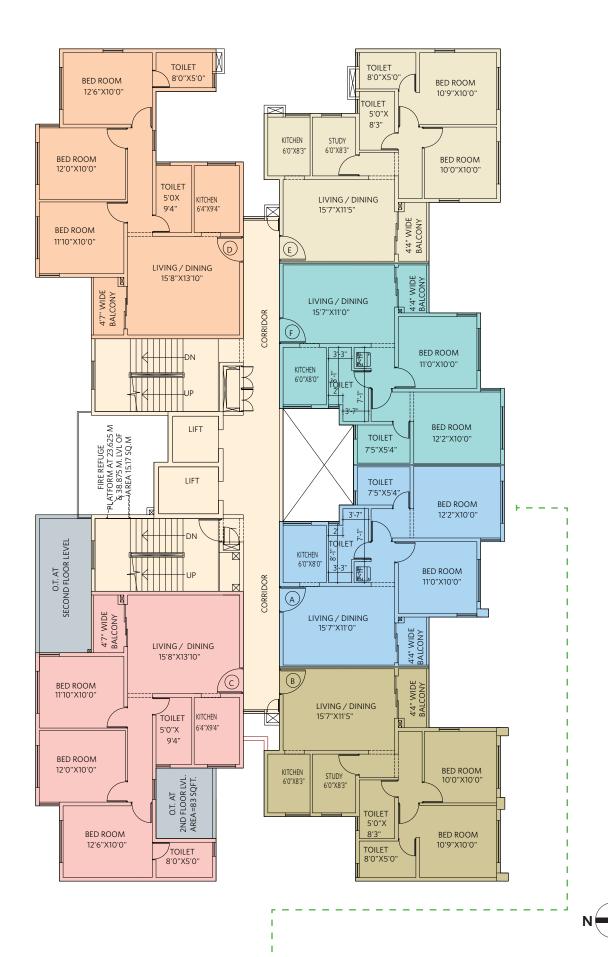

# 2 BHK with 2 Toilets & Study • Flat #E

| Begonia ~ Block 1J<br>1st Floor Plan All areas in sq ft |           |     |    |     |  |
|---------------------------------------------------------|-----------|-----|----|-----|--|
| Flat                                                    | Туре      | CA  | BA | BUA |  |
| А                                                       | 2BHK+2T   | 622 | 28 | 704 |  |
| В                                                       | 2BHK+2T+S | 667 | 34 | 768 |  |
| С                                                       | 1BHK+1T   | 432 | 45 | 536 |  |
| D                                                       | 3BHK+2T   | 813 | 36 | 932 |  |
| Е                                                       | 2BHK+2T+S | 667 | 34 | 765 |  |
| F                                                       | 2BHK+2T   | 622 | 28 | 703 |  |

BHK = Bedroom, Hall, Kitchen T = Toilet S = Study CA = Carpet Area, BA = Balcony Area, BUA = Built-up Area

2nd Floor Plan

N (----

Т

2 BHK with 2 Toilets • Flat #A

| Begonia ~ Block 1J2nd Floor PlanAll areas in sq ft |           |     |    |     |     |
|----------------------------------------------------|-----------|-----|----|-----|-----|
| Flat                                               | Туре      | CA  | BA | BUA | OT  |
| А                                                  | 2BHK+2T   | 622 | 28 | 704 |     |
| В                                                  | 2BHK+2T+S | 667 | 34 | 768 |     |
| С                                                  | 3BHK+2T   | 813 | 36 | 932 | 233 |
| D                                                  | 3BHK+2T   | 813 | 36 | 932 |     |
| Е                                                  | 2BHK+2T+S | 667 | 34 | 765 |     |
| F                                                  | 2BHK+2T   | 622 | 28 | 703 |     |

BHK = Bedroom, Hall, Kitchen T = Toilet S = Study CA = Carpet Area, BA = Balcony Area, BUA = Built-up Area OT = Open Terrace on 2nd Floor

Т

2 BHK with 2 Toilets • Flat #A

| Begonia ~ Block 1J<br>Typical Floor Plan 3rd ~ 14th All areas in sq ft |           |     |    |     |  |  |
|------------------------------------------------------------------------|-----------|-----|----|-----|--|--|
| Flat                                                                   | Туре      | CA  | BA | BUA |  |  |
| А                                                                      | 2BHK+2T   | 622 | 28 | 704 |  |  |
| В                                                                      | 2BHK+2T+S | 667 | 34 | 768 |  |  |
| С                                                                      | 3BHK+2T   | 813 | 36 | 932 |  |  |
| D                                                                      | 3BHK+2T   | 813 | 36 | 932 |  |  |
| Е                                                                      | 2BHK+2T+S | 667 | 34 | 765 |  |  |
| F                                                                      | 2BHK+2T   | 622 | 28 | 703 |  |  |

 $\label{eq:BHK} \begin{array}{l} \mathsf{BHK} = \mathsf{Bedroom}, \, \mathsf{Hall}, \, \mathsf{Kitchen} \quad \mathsf{T} = \mathsf{Toilet} \quad \mathsf{S} = \mathsf{Study} \\ \mathsf{CA} = \mathsf{Carpet} \; \mathsf{Area}, \, \mathsf{BA} = \mathsf{Balcony} \; \mathsf{Area}, \, \mathsf{BUA} = \mathsf{Built-up} \; \mathsf{Area} \\ \end{array}$ 