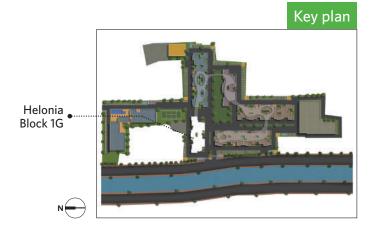

BHK = Bedroom, Hall, Kitchen T = Toilet S = Study CA = Carpet Area, BA = Balcony Area, BUA = Built-up Area

N —

∣ ₩

2 BHK with 2 Toilets • Flat #F

| Helonia ~ Block 1G<br>1st Floor Plan All areas in sq ft |           |     |    |     |     |
|---------------------------------------------------------|-----------|-----|----|-----|-----|
| Flat                                                    | Туре      | CA  | BA | BUA | ОТ  |
| А                                                       | 2BHK+2T   | 620 | 29 | 707 |     |
| В                                                       | 3BHK+2T   | 849 | 53 | 987 |     |
| С                                                       | 1BHK+2T+S | 588 | 35 | 690 | 208 |
| D                                                       | 2BHK+2T+S | 716 | 39 | 839 | 205 |
| Е                                                       | 3BHK+2T   | 846 | 53 | 979 |     |
| F                                                       | 2BHK+2T   | 620 | 29 | 707 |     |

BHK = Bedroom, Hall, Kitchen T = Toilet S = Study CA = Carpet Area, BA = Balcony Area, BUA = Built-up Area OT = Open Terrace

V

2 BHK with 2 Toilets & Study • Flat #D

| Helonia ~ Block 1G<br>2nd Floor Plan All areas in sq ft |           |     |    |     |     |
|---------------------------------------------------------|-----------|-----|----|-----|-----|
| Flat                                                    | Туре      | CA  | BA | BUA | OT  |
| А                                                       | 2BHK+2T   | 620 | 29 | 707 |     |
| В                                                       | 3BHK+2T   | 849 | 53 | 987 |     |
| С                                                       | 2BHK+2T+S | 716 | 39 | 828 | 300 |
| D                                                       | 2BHK+2T+S | 716 | 39 | 839 |     |
| Е                                                       | 3BHK+2T   | 846 | 53 | 979 |     |
| F                                                       | 2BHK+2T   | 620 | 29 | 707 |     |

BHK = Bedroom, Hall, Kitchen T = Toilet S = Study CA = Carpet Area, BA = Balcony Area, BUA = Built-up Area OT = Open Terrace on 2nd Floor

⊥ ₩

2 BHK with 2 Toilets & Study • Flat #D

| Helonia ~ Block 1G<br>Typical Floor Plan 3rd ~ 14th All areas in sq ft |           |     |    |     |  |  |
|------------------------------------------------------------------------|-----------|-----|----|-----|--|--|
| Flat                                                                   | Туре      | CA  | BA | BUA |  |  |
| А                                                                      | 2BHK+2T   | 620 | 29 | 707 |  |  |
| В                                                                      | 3BHK+2T   | 849 | 53 | 987 |  |  |
| С                                                                      | 2BHK+2T+S | 716 | 39 | 828 |  |  |
| D                                                                      | 2BHK+2T+S | 716 | 39 | 839 |  |  |
| Е                                                                      | 3BHK+2T   | 846 | 53 | 979 |  |  |
| F                                                                      | 2BHK+2T   | 620 | 29 | 707 |  |  |

BHK = Bedroom, Hall, Kitchen T = Toilet S = Study CA = Carpet Area, BA = Balcony Area, BUA = Built-up Area