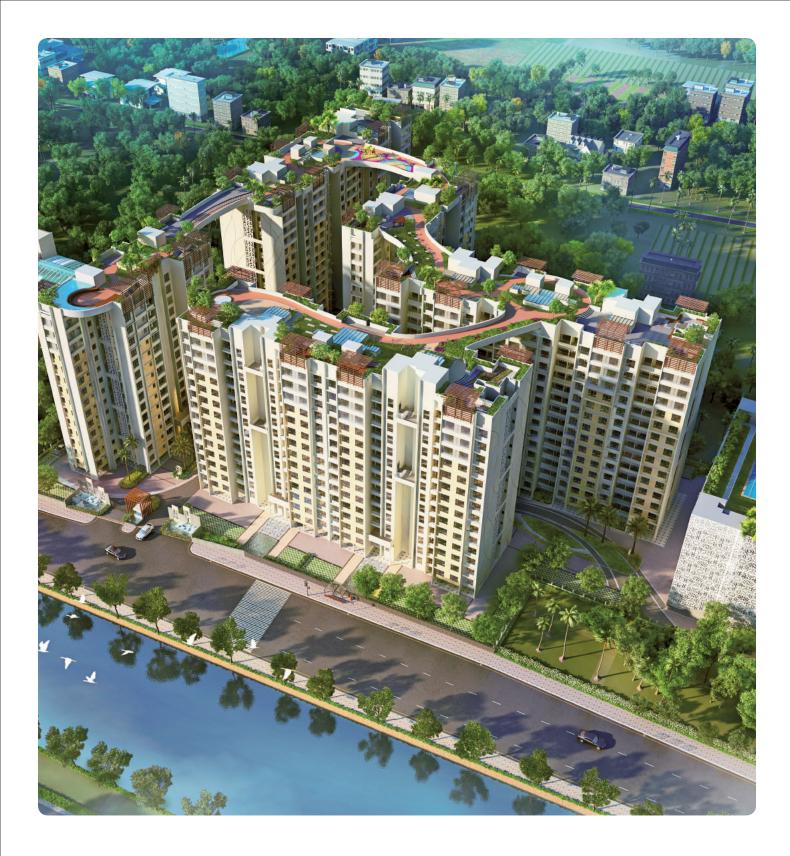

Siddha Suburbia, an offering in the south of Kolkata is a one-of-its-kind residential opportunity. It boasts of the **first Rooftop Skywalk in South Kolkata** and homes which are truly heavenly.

They promise to transform the way you live.

The 472-metre **SKYWALK** has been designed to spice up the life of Siddha Suburbia residents with various features.

Kids' play area on Rooftop Skywalk

# **SIDDHA SUBURBIA**

Most residential complexes have ground-level open spaces. Siddha Suburbia provides one in the air.

At 153 feet above the ground.

Others often have open spaces surrounded by trees and construction. Siddha Suburbia provides one completely open on all sides. They offer spaces that help you live large. Siddha Suburbia provides an unbeatable combination of space, scale, foliage and altitude.