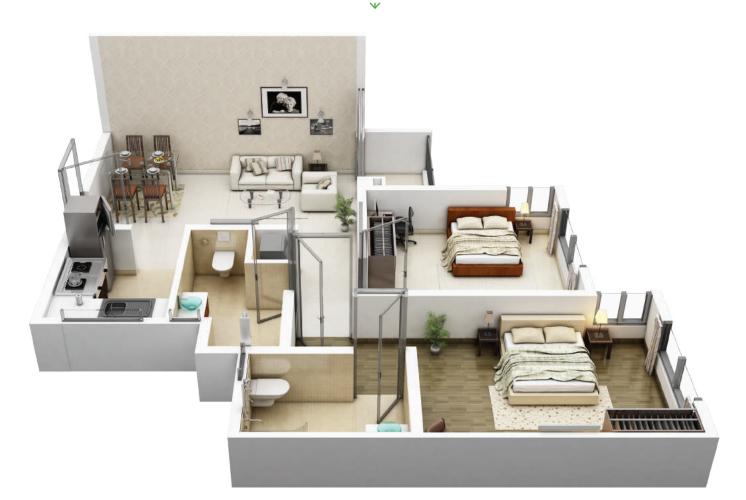

# 2 BHK with 2 Toilets & Study • Flat #E

| Begonia ~ Block 1J<br>1st Floor Plan All areas in sq ft |           |     |    |     |  |
|---------------------------------------------------------|-----------|-----|----|-----|--|
| Flat                                                    | Туре      | CA  | BA | BUA |  |
| А                                                       | 2BHK+2T   | 622 | 28 | 704 |  |
| В                                                       | 2BHK+2T+S | 667 | 34 | 768 |  |
| С                                                       | 1BHK+1T   | 432 | 45 | 536 |  |
| D                                                       | 3BHK+2T   | 813 | 36 | 932 |  |
| Е                                                       | 2BHK+2T+S | 667 | 34 | 765 |  |
| F                                                       | 2BHK+2T   | 622 | 28 | 703 |  |