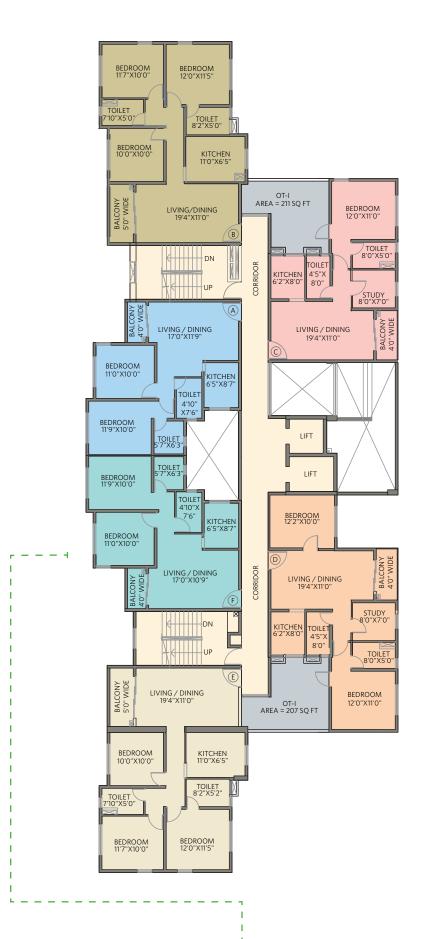

# 2 BHK with 2 Toilets & Study • Flat #E

| Begonia ~ Block 1J<br>1st Floor Plan All areas in sq ft |           |     |    |     |  |
|---------------------------------------------------------|-----------|-----|----|-----|--|
| Flat                                                    | Туре      | CA  | BA | BUA |  |
| А                                                       | 2BHK+2T   | 622 | 28 | 704 |  |
| В                                                       | 2BHK+2T+S | 667 | 34 | 768 |  |
| С                                                       | 1BHK+1T   | 432 | 45 | 536 |  |
| D                                                       | 3BHK+2T   | 813 | 36 | 932 |  |
| Е                                                       | 2BHK+2T+S | 667 | 34 | 765 |  |
| F                                                       | 2BHK+2T   | 622 | 28 | 703 |  |

BHK = Bedroom, Hall, Kitchen T = Toilet S = Study CA = Carpet Area, BA = Balcony Area, BUA = Built-up Area

2nd Floor Plan

N (----

Т

2 BHK with 2 Toilets • Flat #A

| Begonia ~ Block 1J2nd Floor PlanAll areas in sq ft |           |     |    |     |     |
|----------------------------------------------------|-----------|-----|----|-----|-----|
| Flat                                               | Туре      | CA  | BA | BUA | OT  |
| А                                                  | 2BHK+2T   | 622 | 28 | 704 |     |
| В                                                  | 2BHK+2T+S | 667 | 34 | 768 |     |
| С                                                  | 3BHK+2T   | 813 | 36 | 932 | 233 |
| D                                                  | 3BHK+2T   | 813 | 36 | 932 |     |
| Е                                                  | 2BHK+2T+S | 667 | 34 | 765 |     |
| F                                                  | 2BHK+2T   | 622 | 28 | 703 |     |

BHK = Bedroom, Hall, Kitchen T = Toilet S = Study CA = Carpet Area, BA = Balcony Area, BUA = Built-up Area OT = Open Terrace on 2nd Floor

Т

2 BHK with 2 Toilets • Flat #A

| Begonia ~ Block 1J<br>Typical Floor Plan 3rd ~ 14th All areas in sq ft |           |     |    |     |  |  |
|------------------------------------------------------------------------|-----------|-----|----|-----|--|--|
| Flat                                                                   | Туре      | CA  | BA | BUA |  |  |
| А                                                                      | 2BHK+2T   | 622 | 28 | 704 |  |  |
| В                                                                      | 2BHK+2T+S | 667 | 34 | 768 |  |  |
| С                                                                      | 3BHK+2T   | 813 | 36 | 932 |  |  |
| D                                                                      | 3BHK+2T   | 813 | 36 | 932 |  |  |
| Е                                                                      | 2BHK+2T+S | 667 | 34 | 765 |  |  |
| F                                                                      | 2BHK+2T   | 622 | 28 | 703 |  |  |

 $\label{eq:BHK} \begin{array}{l} \mathsf{BHK} = \mathsf{Bedroom}, \, \mathsf{Hall}, \, \mathsf{Kitchen} \quad \mathsf{T} = \mathsf{Toilet} \quad \mathsf{S} = \mathsf{Study} \\ \mathsf{CA} = \mathsf{Carpet} \; \mathsf{Area}, \, \mathsf{BA} = \mathsf{Balcony} \; \mathsf{Area}, \, \mathsf{BUA} = \mathsf{Built-up} \; \mathsf{Area} \\ \end{array}$ 