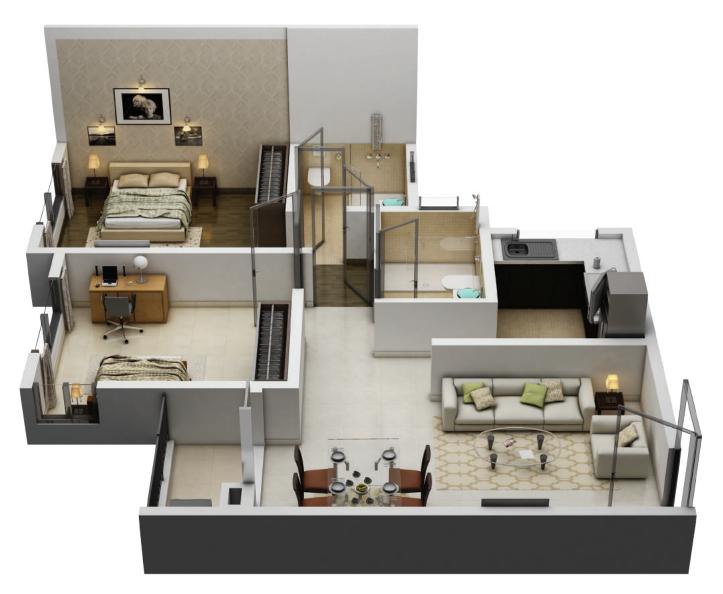

# 2 BHK with 2 Toilets & Study • Flat #E

| Begonia ~ Block 1J<br>1st Floor Plan All areas in sq ft |           |     |    |     |  |
|---------------------------------------------------------|-----------|-----|----|-----|--|
| Flat                                                    | Туре      | CA  | BA | BUA |  |
| А                                                       | 2BHK+2T   | 622 | 28 | 704 |  |
| В                                                       | 2BHK+2T+S | 667 | 34 | 768 |  |
| С                                                       | 1BHK+1T   | 432 | 45 | 536 |  |
| D                                                       | 3BHK+2T   | 813 | 36 | 932 |  |
| Е                                                       | 2BHK+2T+S | 667 | 34 | 765 |  |
| F                                                       | 2BHK+2T   | 622 | 28 | 703 |  |