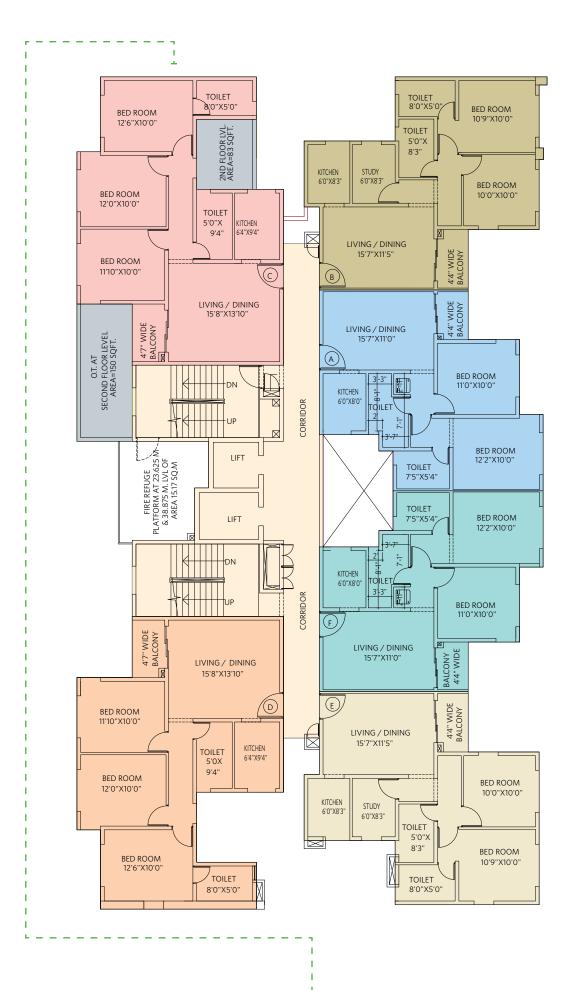

BHK = Bedroom, Hall, Kitchen T = Toilet S = Study CA = Carpet Area, BA = Balcony Area, BUA = Built-up Area

Ambrosia ~ Block 1H

2nd Floor Plan

3 BHK with 2 Toilets • Flat #C

| Ambrosia ~ Block 1H<br>2nd Floor Plan All areas in sq ft |           |     |    |     |     |
|----------------------------------------------------------|-----------|-----|----|-----|-----|
| Flat                                                     | Туре      | CA  | BA | BUA | ОТ  |
| А                                                        | 2BHK+2T   | 622 | 28 | 703 |     |
| В                                                        | 2BHK+2T+S | 667 | 34 | 767 |     |
| С                                                        | 3BHK+2T   | 813 | 36 | 932 | 233 |
| D                                                        | 3BHK+2T   | 813 | 36 | 946 |     |
| Е                                                        | 2BHK+2T+S | 667 | 34 | 765 |     |
| F                                                        | 2BHK+2T   | 622 | 28 | 703 |     |