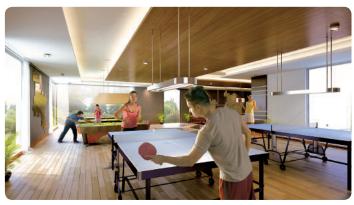

# SIDDHA SUBURBIA OFFERS THE SERVICES OF A WELL-EQUIPPED CLUB THAT LOOKS AFTER HEALTH AND LEISURE NEEDS.

| Α | MENITIES        |
|---|-----------------|
| • | Swimming pool   |
| • | Gymnasium       |
| • | Toddlers' room  |
| • | Indoor games ro |
| • | AC banquet hall |
| • | Library-cum-lou |
| • | Coffee shop     |
| • | Hobby room      |
| • | Indoor arena    |
|   |                 |

- n
- room
- all
- ounge
- Multi-purpose hall .
- Mini-theatre room
- Badminton court .
- Squash court .
- Changing rooms .
- Kids' pool •
- Community shop .
- Store & toilet