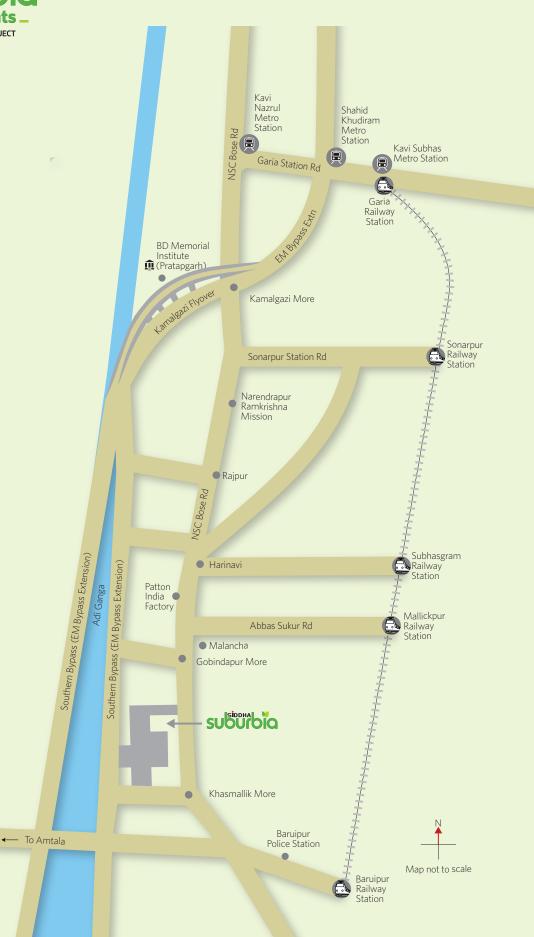

# **RIGHT PLACE. RIGHT TIME.**

Siddha Suburbia has easy access to Southern Bypass (EM Bypass extension) and NSC Bose Road. Just 2 km off Baruipur on the eastern bank of Adi Ganga and 5 km from Ramkrishna Mission, the project enjoys a good location. It is easier to get to Baruipur more than ever before. The spot is directly connected to most parts of the city through railways.

Connections from Sealdah pass through the area linking Canning - Diamond Harbour and Kakdwip.

Several bus and auto-rickshaw routes have enhanced the area's connectivity to Kolkata. The nearest metro station is Shahid Khudiram. The EM Bypass has been widened by two lanes from Garia to Kamalgazi.

A flyover is already operational connecting EM Bypass from Kamalgazi to roads alongside Adi Ganga.

A road overbridge, functional since 2013, is addressing the level-crossing congestion.

| From site to           | In kms |
|------------------------|--------|
| Baruipur Market        | 5.6    |
| Baruipur Station       | 3.3    |
| Rajpur Bazaar          | 4.2    |
| Narendrapur RK Mission | 6.3    |
| Wood Square Mall       | 6.6    |
| Apollo Clinic          | 7.1    |
| Kamalgazi Flyover      | 7.8    |
| Shahid Khudiram Metro  | 10.9   |
| Big Bazaar             | 7.7    |
| Garia More             | 10.8   |
| Peerless Hospital      | 13     |
| Metro Cash & Carry     | 15     |
| Ruby Hospital          | 17     |
|                        |        |

Estimated distance