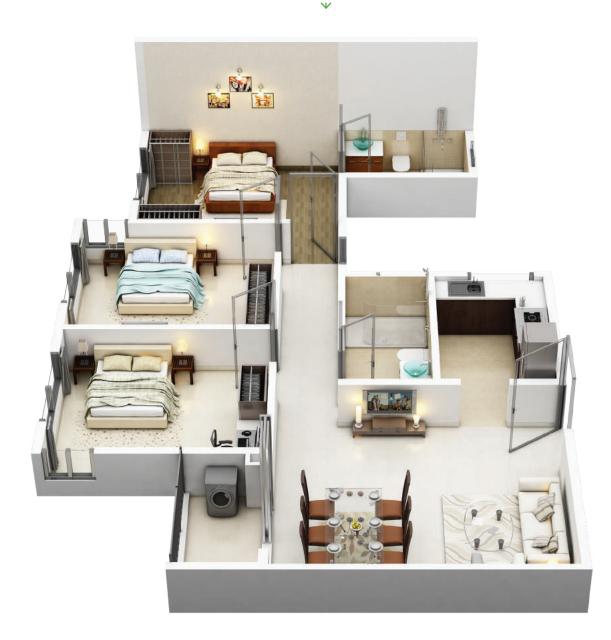

1 BHK with 1 Toilet • Flat #C

| Ambrosia ~ Block 1H<br>1st Floor Plan All areas in sq ft |           |     |    |     |  |
|----------------------------------------------------------|-----------|-----|----|-----|--|
| Flat                                                     | Туре      | CA  | BA | BUA |  |
| А                                                        | 2BHK+2T   | 622 | 28 | 703 |  |
| В                                                        | 2BHK+2T+S | 667 | 34 | 767 |  |
| С                                                        | 1BHK+1T   | 432 | 45 | 536 |  |
| D                                                        | 3BHK+2T   | 813 | 36 | 946 |  |
| Е                                                        | 2BHK+2T+S | 667 | 34 | 765 |  |
| F                                                        | 2BHK+2T   | 622 | 28 | 703 |  |