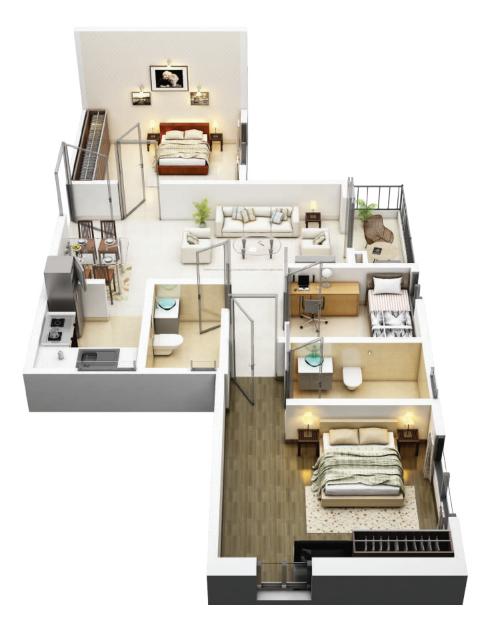

N 🗕

Т

2 BHK with 2 Toilets • Flat #F

| Camelia ~ Block 1A<br>1st Floor Plan All areas in sq ft |           |     |    |     | is in sq ft |
|---------------------------------------------------------|-----------|-----|----|-----|-------------|
| Flat                                                    | Туре      | CA  | BA | BUA | OT          |
| А                                                       | 2BHK+2T   | 619 | 29 | 707 |             |
| В                                                       | 3BHK+2T   | 849 | 52 | 982 |             |
| С                                                       | 1BHK+2T+S | 588 | 35 | 689 | 211         |
| D                                                       | 2BHK+2T+S | 716 | 39 | 835 | 207         |
| Е                                                       | 3BHK+2T   | 859 | 53 | 993 |             |
| F                                                       | 2BHK+2T   | 619 | 29 | 707 |             |

BHK = Bedroom, Hall, Kitchen T = Toilet S = Study CA = Carpet Area, BA = Balcony Area, BUA = Built-up Area OT = Open Terrace

⊥ ₩

2 BHK with 2 Toilets & Study • Flat #D

| Camelia ~ Block 1A<br>2nd Floor plan All areas in sq ft |           |     |    |     |     |
|---------------------------------------------------------|-----------|-----|----|-----|-----|
| Flat                                                    | Туре      | CA  | BA | BUA | ОТ  |
| А                                                       | 2BHK+2T   | 619 | 29 | 707 |     |
| В                                                       | 3BHK+2T   | 849 | 52 | 982 |     |
| С                                                       | 2BHK+2T+S | 716 | 38 | 827 | 300 |
| D                                                       | 2BHK+2T+S | 716 | 39 | 835 |     |
| Е                                                       | 3BHK+2T   | 859 | 53 | 993 |     |
| F                                                       | 2BHK+2T   | 619 | 29 | 707 |     |