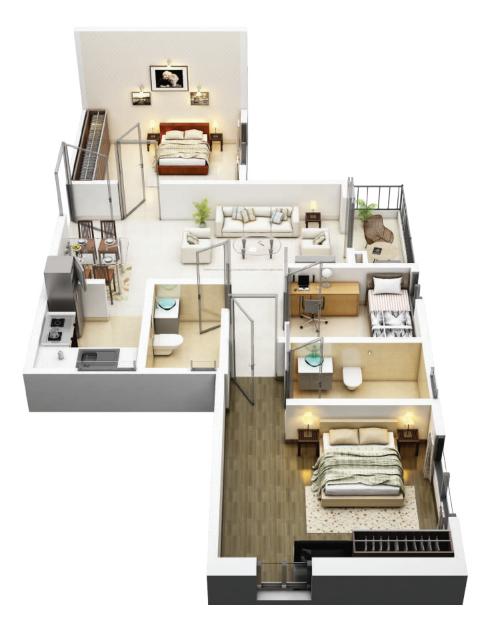

N 🗕

Т

2 BHK with 2 Toilets • Flat #F

| Camelia ~ Block 1A<br>1st Floor Plan All areas in sq ft |           |     |    |     | is in sq ft |
|---------------------------------------------------------|-----------|-----|----|-----|-------------|
| Flat                                                    | Туре      | CA  | BA | BUA | OT          |
| А                                                       | 2BHK+2T   | 619 | 29 | 707 |             |
| В                                                       | 3BHK+2T   | 849 | 52 | 982 |             |
| С                                                       | 1BHK+2T+S | 588 | 35 | 689 | 211         |
| D                                                       | 2BHK+2T+S | 716 | 39 | 835 | 207         |
| Е                                                       | 3BHK+2T   | 859 | 53 | 993 |             |
| F                                                       | 2BHK+2T   | 619 | 29 | 707 |             |