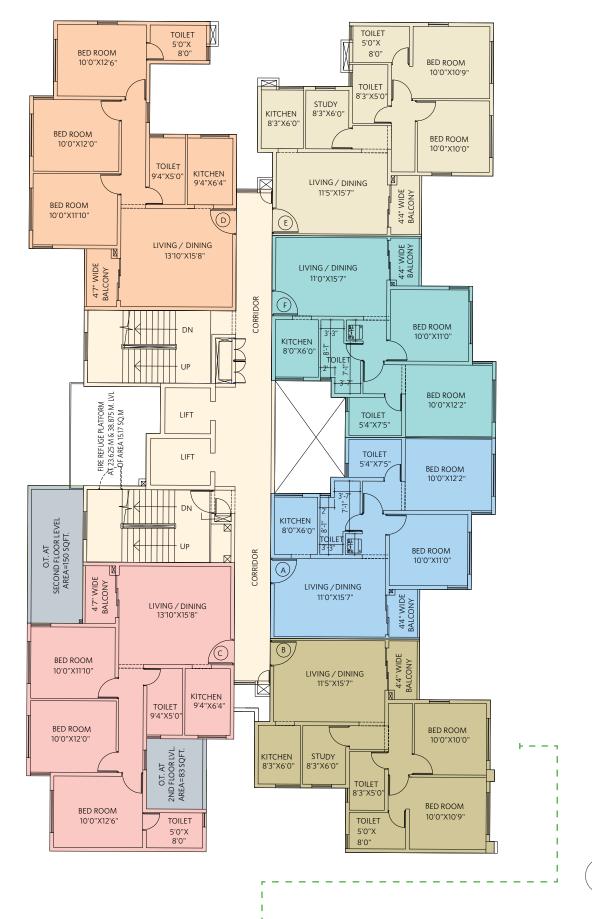

1 BHK with 1 Toilet • Flat #C

| Ambrosia ~ Block 1H<br>1st Floor Plan All areas in sq ft |           |     |    |     |  |
|----------------------------------------------------------|-----------|-----|----|-----|--|
| Flat                                                     | Туре      | CA  | BA | BUA |  |
| А                                                        | 2BHK+2T   | 622 | 28 | 703 |  |
| В                                                        | 2BHK+2T+S | 667 | 34 | 767 |  |
| С                                                        | 1BHK+1T   | 432 | 45 | 536 |  |
| D                                                        | 3BHK+2T   | 813 | 36 | 946 |  |
| Е                                                        | 2BHK+2T+S | 667 | 34 | 765 |  |
| F                                                        | 2BHK+2T   | 622 | 28 | 703 |  |

BHK = Bedroom, Hall, Kitchen T = Toilet S = Study CA = Carpet Area, BA = Balcony Area, BUA = Built-up Area

Ambrosia ~ Block 1H

2nd Floor Plan

3 BHK with 2 Toilets • Flat #C

| Ambrosia ~ Block 1H<br>2nd Floor Plan All areas in sq ft |           |     |    |     |     |
|----------------------------------------------------------|-----------|-----|----|-----|-----|
| Flat                                                     | Туре      | CA  | BA | BUA | ОТ  |
| А                                                        | 2BHK+2T   | 622 | 28 | 703 |     |
| В                                                        | 2BHK+2T+S | 667 | 34 | 767 |     |
| С                                                        | 3BHK+2T   | 813 | 36 | 932 | 233 |
| D                                                        | 3BHK+2T   | 813 | 36 | 946 |     |
| Е                                                        | 2BHK+2T+S | 667 | 34 | 765 |     |
| F                                                        | 2BHK+2T   | 622 | 28 | 703 |     |

| Ambrosia ~ Block 1H<br>Typical Floor Plan 3rd ~ 14th All areas in sq ft |           |     |    |     |  |
|-------------------------------------------------------------------------|-----------|-----|----|-----|--|
| Flat                                                                    | Туре      | CA  | BA | BUA |  |
| А                                                                       | 2BHK+2T   | 622 | 28 | 703 |  |
| В                                                                       | 2BHK+2T+S | 667 | 34 | 767 |  |
| С                                                                       | 3BHK+2T   | 813 | 36 | 932 |  |
| D                                                                       | 3BHK+2T   | 813 | 36 | 946 |  |
| Е                                                                       | 2BHK+2T+S | 667 | 34 | 765 |  |
| F                                                                       | 2BHK+2T   | 622 | 28 | 703 |  |