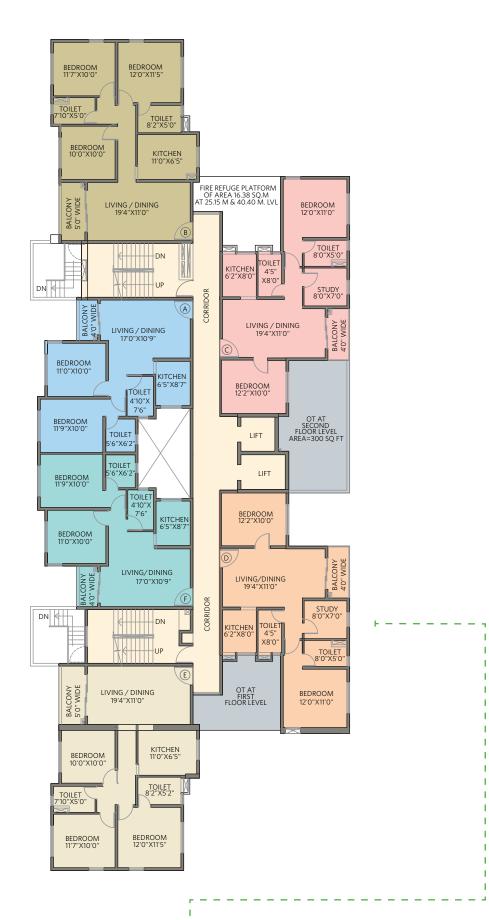

N 🗕

Т

2 BHK with 2 Toilets • Flat #F

| Camelia ~ Block 1A<br>1st Floor Plan All areas in sq ft |           |     |    |     | is in sq ft |
|---------------------------------------------------------|-----------|-----|----|-----|-------------|
| Flat                                                    | Туре      | CA  | BA | BUA | OT          |
| А                                                       | 2BHK+2T   | 619 | 29 | 707 |             |
| В                                                       | 3BHK+2T   | 849 | 52 | 982 |             |
| С                                                       | 1BHK+2T+S | 588 | 35 | 689 | 211         |
| D                                                       | 2BHK+2T+S | 716 | 39 | 835 | 207         |
| Е                                                       | 3BHK+2T   | 859 | 53 | 993 |             |
| F                                                       | 2BHK+2T   | 619 | 29 | 707 |             |

BHK = Bedroom, Hall, Kitchen T = Toilet S = Study CA = Carpet Area, BA = Balcony Area, BUA = Built-up Area OT = Open Terrace

⊥ ₩

2 BHK with 2 Toilets & Study • Flat #D

| Camelia ~ Block 1A<br>2nd Floor plan All areas in sq ft |           |     |    |     |     |
|---------------------------------------------------------|-----------|-----|----|-----|-----|
| Flat                                                    | Туре      | CA  | BA | BUA | ОТ  |
| А                                                       | 2BHK+2T   | 619 | 29 | 707 |     |
| В                                                       | 3BHK+2T   | 849 | 52 | 982 |     |
| С                                                       | 2BHK+2T+S | 716 | 38 | 827 | 300 |
| D                                                       | 2BHK+2T+S | 716 | 39 | 835 |     |
| Е                                                       | 3BHK+2T   | 859 | 53 | 993 |     |
| F                                                       | 2BHK+2T   | 619 | 29 | 707 |     |