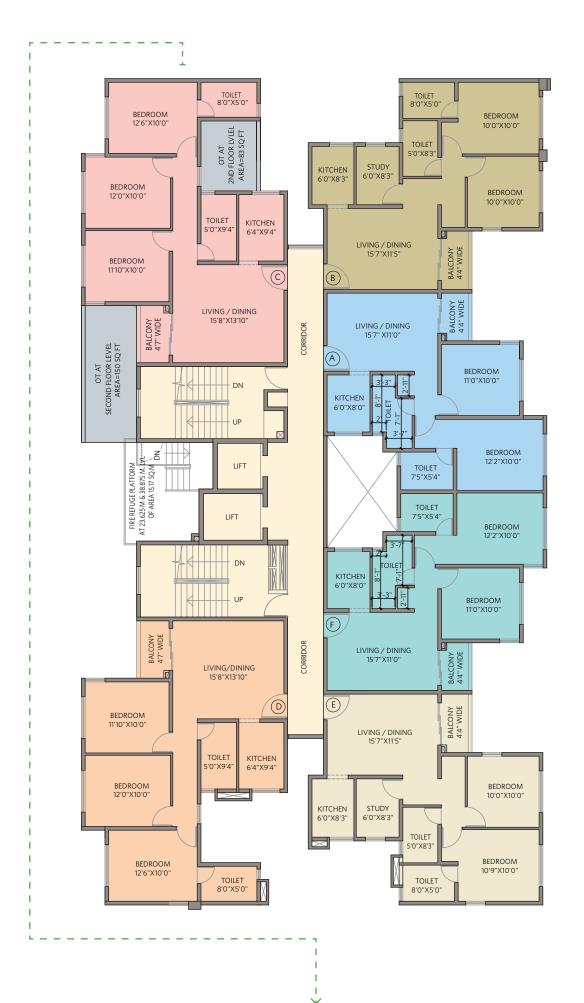

BHK = Bedroom, Hall, Kitchen T = Toilet S = Study CA = Carpet Area, BA = Balcony Area, BUA = Built-up Area

1st Floor Plan

1 BHK with 1 Toilet • Flat #C

| Dahlia ~ Block 1B<br>1st Floor Plan All areas in sq ft |           |     |    |     |  |
|--------------------------------------------------------|-----------|-----|----|-----|--|
| Flat                                                   | Туре      | CA  | BA | BUA |  |
| А                                                      | 2BHK+2T   | 622 | 28 | 703 |  |
| В                                                      | 2BHK+2T+S | 667 | 34 | 767 |  |
| С                                                      | 1BHK+1T   | 432 | 45 | 536 |  |
| D                                                      | 3BHK+2T   | 813 | 36 | 948 |  |
| Е                                                      | 2BHK+2T+S | 667 | 34 | 765 |  |
| F                                                      | 2BHK+2T   | 622 | 28 | 703 |  |

BHK = Bedroom, Hall, Kitchen T = Toilet S = Study CA = Carpet Area, BA = Balcony Area, BUA = Built-up Area

2nd Floor Plan

⊥ ₩

3 BHK with 2 Toilets • Flat #C

| Dahlia ~ Block 1B2nd Floor PlanAll areas in sq ft |           |     |    |     |     |  |  |
|---------------------------------------------------|-----------|-----|----|-----|-----|--|--|
| Flat                                              | Туре      | CA  | BA | BUA | OT  |  |  |
| А                                                 | 2BHK+2T   | 622 | 28 | 703 |     |  |  |
| В                                                 | 2BHK+2T+S | 667 | 34 | 767 |     |  |  |
| С                                                 | 3BHK+2T   | 813 | 36 | 932 | 233 |  |  |
| D                                                 | 3BHK+2T   | 813 | 36 | 948 |     |  |  |
| Е                                                 | 2BHK+2T+S | 667 | 34 | 765 |     |  |  |
| F                                                 | 2BHK+2T   | 622 | 28 | 703 |     |  |  |

BHK = Bedroom, Hall, Kitchen T = Toilet S = Study CA = Carpet Area, BA = Balcony Area, BUA = Built-up Area OT = Open Terrace on 2nd Floor

⊥ ₩

3 BHK with 2 Toilets • Flat #C

| Dahlia ~ Block 1B<br>Typical Floor Plan 3rd ~ 14th All areas in sq ft |           |     |    |     |  |  |  |
|-----------------------------------------------------------------------|-----------|-----|----|-----|--|--|--|
| Flat                                                                  | Туре      | CA  | BA | BUA |  |  |  |
| А                                                                     | 2BHK+2T   | 622 | 28 | 703 |  |  |  |
| В                                                                     | 2BHK+2T+S | 667 | 34 | 767 |  |  |  |
| С                                                                     | 3BHK+2T   | 813 | 36 | 932 |  |  |  |
| D                                                                     | 3BHK+2T   | 813 | 36 | 948 |  |  |  |
| Е                                                                     | 2BHK+2T+S | 667 | 34 | 765 |  |  |  |
| F                                                                     | 2BHK+2T   | 622 | 28 | 703 |  |  |  |