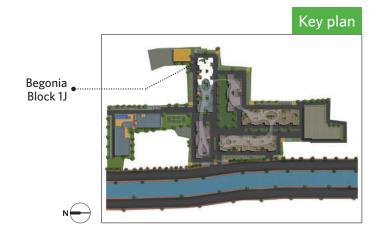

# 2 BHK with 2 Toilets & Study • Flat #E

| Begonia ~ Block 1J<br>1st Floor Plan All areas in sq ft |           |     |    |     |  |
|---------------------------------------------------------|-----------|-----|----|-----|--|
| Flat                                                    | Туре      | CA  | BA | BUA |  |
| А                                                       | 2BHK+2T   | 622 | 28 | 704 |  |
| В                                                       | 2BHK+2T+S | 667 | 34 | 768 |  |
| С                                                       | 1BHK+1T   | 432 | 45 | 536 |  |
| D                                                       | 3BHK+2T   | 813 | 36 | 932 |  |
| Е                                                       | 2BHK+2T+S | 667 | 34 | 765 |  |
| F                                                       | 2BHK+2T   | 622 | 28 | 703 |  |