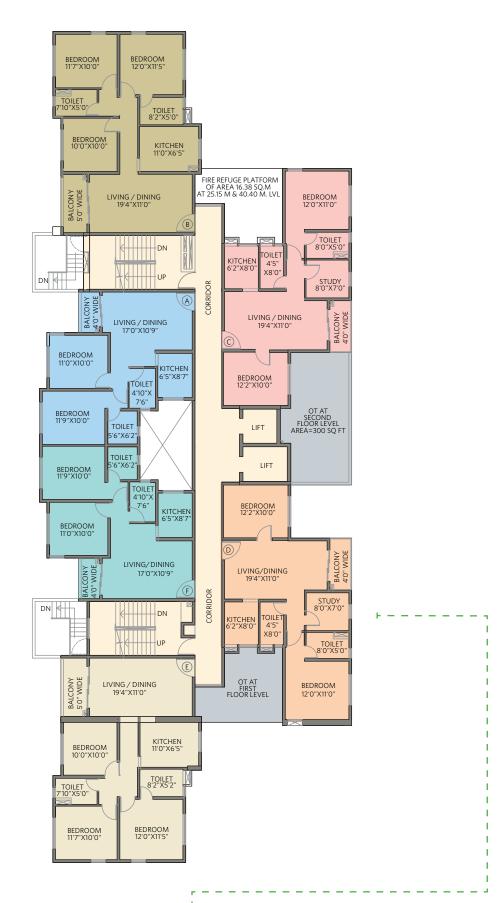

N 🗕

Т

2 BHK with 2 Toilets • Flat #F

| Camelia ~ Block 1A<br>1st Floor Plan All areas in sq ft |           |     |    |     | is in sq ft |
|---------------------------------------------------------|-----------|-----|----|-----|-------------|
| Flat                                                    | Туре      | CA  | BA | BUA | OT          |
| А                                                       | 2BHK+2T   | 619 | 29 | 707 |             |
| В                                                       | 3BHK+2T   | 849 | 52 | 982 |             |
| С                                                       | 1BHK+2T+S | 588 | 35 | 689 | 211         |
| D                                                       | 2BHK+2T+S | 716 | 39 | 835 | 207         |
| Е                                                       | 3BHK+2T   | 859 | 53 | 993 |             |
| F                                                       | 2BHK+2T   | 619 | 29 | 707 |             |

BHK = Bedroom, Hall, Kitchen T = Toilet S = Study CA = Carpet Area, BA = Balcony Area, BUA = Built-up Area OT = Open Terrace

⊥ ₩

2 BHK with 2 Toilets & Study • Flat #D

| Camelia ~ Block 1A<br>2nd Floor plan All areas in sq ft |           |     |    |     |     |
|---------------------------------------------------------|-----------|-----|----|-----|-----|
| Flat                                                    | Туре      | CA  | BA | BUA | ОТ  |
| А                                                       | 2BHK+2T   | 619 | 29 | 707 |     |
| В                                                       | 3BHK+2T   | 849 | 52 | 982 |     |
| С                                                       | 2BHK+2T+S | 716 | 38 | 827 | 300 |
| D                                                       | 2BHK+2T+S | 716 | 39 | 835 |     |
| Е                                                       | 3BHK+2T   | 859 | 53 | 993 |     |
| F                                                       | 2BHK+2T   | 619 | 29 | 707 |     |

BHK = Bedroom, Hall, Kitchen T = Toilet S = Study CA = Carpet Area, BA = Balcony Area, BUA = Built-up Area OT = Open Terrace on 2nd Floor

⊥ ₩

2 BHK with 2 Toilets & Study • Flat #D

| <b>Camelia ~ Block 1A</b><br>Typical Floor Plan 3rd ~ 14th All areas in sq ft |           |     |    |     |  |
|-------------------------------------------------------------------------------|-----------|-----|----|-----|--|
| Flat                                                                          | Туре      | CA  | BA | BUA |  |
| А                                                                             | 2BHK+2T   | 619 | 29 | 707 |  |
| В                                                                             | 3BHK+2T   | 849 | 52 | 982 |  |
| С                                                                             | 2BHK+2T+S | 716 | 38 | 827 |  |
| D                                                                             | 2BHK+2T+S | 716 | 39 | 835 |  |
| Е                                                                             | 3BHK+2T   | 859 | 53 | 993 |  |
| F                                                                             | 2BHK+2T   | 619 | 29 | 707 |  |

BHK = Bedroom, Hall, Kitchen T = Toilet S = Study CA = Carpet Area, BA = Balcony Area, BUA = Built-up Area

1st Floor Plan

1 BHK with 1 Toilet • Flat #C

| Dahlia ~ Block 1B<br>1st Floor Plan All areas in sq ft |           |     |    |     |  |
|--------------------------------------------------------|-----------|-----|----|-----|--|
| Flat                                                   | Туре      | CA  | BA | BUA |  |
| А                                                      | 2BHK+2T   | 622 | 28 | 703 |  |
| В                                                      | 2BHK+2T+S | 667 | 34 | 767 |  |
| С                                                      | 1BHK+1T   | 432 | 45 | 536 |  |
| D                                                      | 3BHK+2T   | 813 | 36 | 948 |  |
| Е                                                      | 2BHK+2T+S | 667 | 34 | 765 |  |
| F                                                      | 2BHK+2T   | 622 | 28 | 703 |  |