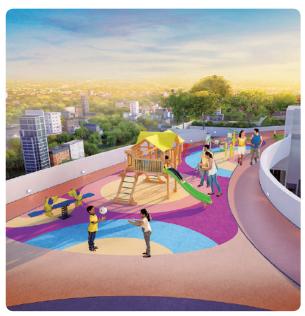

The 472-metre **SKYWALK** has been designed to spice up the life of Siddha Suburbia residents with various features.

Kids' play area on Rooftop Skywalk

# **SKYWALK FEATURES**

Jogging track I Fitness station Yoga & meditation zone I Play courts Rock climbing | Ludo court I Adda zone I Sit-outs I Outdoor seating Party lawn I Party deck | Skating zone Barbeque corner I Skyplex I Kids' play area I Chess court | Organic herbs garden I Water feature with sprinklers and fountains | Observatory deck Amphitheatre I Senior citizens' area Pantry service counter I Store