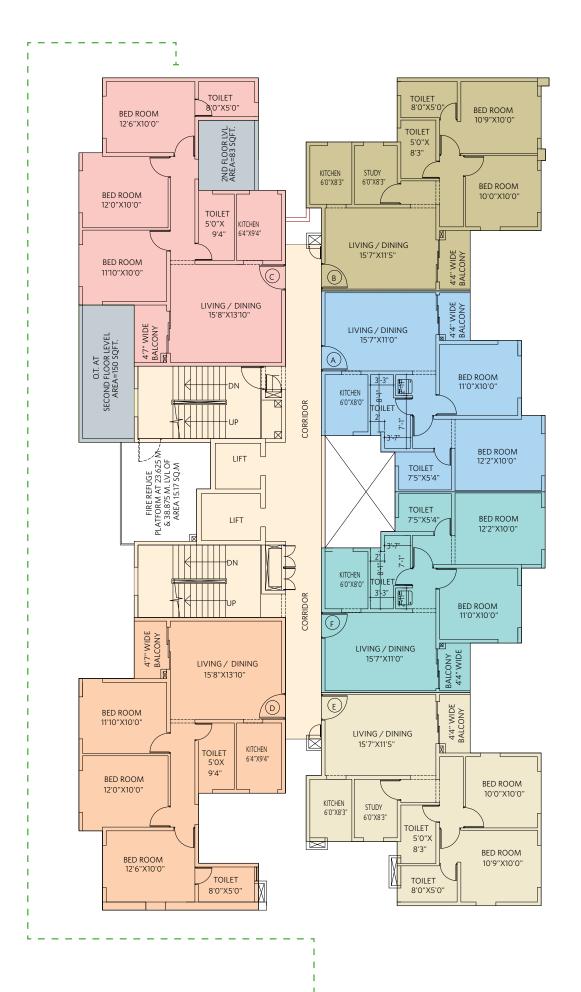

1 BHK with 1 Toilet • Flat #C

| Ambrosia ~ Block 1H<br>1st Floor Plan All areas in sq ft |           |     |    |     |  |
|----------------------------------------------------------|-----------|-----|----|-----|--|
| Flat                                                     | Туре      | CA  | BA | BUA |  |
| А                                                        | 2BHK+2T   | 622 | 28 | 703 |  |
| В                                                        | 2BHK+2T+S | 667 | 34 | 767 |  |
| С                                                        | 1BHK+1T   | 432 | 45 | 536 |  |
| D                                                        | 3BHK+2T   | 813 | 36 | 946 |  |
| Е                                                        | 2BHK+2T+S | 667 | 34 | 765 |  |
| F                                                        | 2BHK+2T   | 622 | 28 | 703 |  |