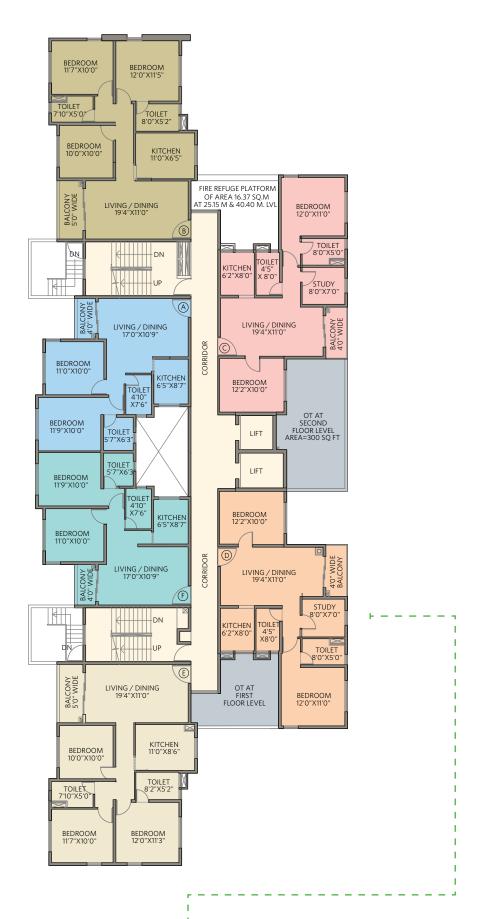

BHK = Bedroom, Hall, Kitchen T = Toilet S = Study CA = Carpet Area, BA = Balcony Area, BUA = Built-up Area

N —

∣ ₩

2 BHK with 2 Toilets • Flat #F

| Helonia ~ Block 1G<br>1st Floor Plan All areas in sq ft |           |     |    |     |     |
|---------------------------------------------------------|-----------|-----|----|-----|-----|
| Flat                                                    | Туре      | CA  | BA | BUA | ОТ  |
| А                                                       | 2BHK+2T   | 620 | 29 | 707 |     |
| В                                                       | 3BHK+2T   | 849 | 53 | 987 |     |
| С                                                       | 1BHK+2T+S | 588 | 35 | 690 | 208 |
| D                                                       | 2BHK+2T+S | 716 | 39 | 839 | 205 |
| Е                                                       | 3BHK+2T   | 846 | 53 | 979 |     |
| F                                                       | 2BHK+2T   | 620 | 29 | 707 |     |

BHK = Bedroom, Hall, Kitchen T = Toilet S = Study CA = Carpet Area, BA = Balcony Area, BUA = Built-up Area OT = Open Terrace

V

2 BHK with 2 Toilets & Study • Flat #D

| Helonia ~ Block 1G<br>2nd Floor Plan All areas in sq ft |           |     |    |     |     |
|---------------------------------------------------------|-----------|-----|----|-----|-----|
| Flat                                                    | Туре      | CA  | BA | BUA | OT  |
| А                                                       | 2BHK+2T   | 620 | 29 | 707 |     |
| В                                                       | 3BHK+2T   | 849 | 53 | 987 |     |
| С                                                       | 2BHK+2T+S | 716 | 39 | 828 | 300 |
| D                                                       | 2BHK+2T+S | 716 | 39 | 839 |     |
| Е                                                       | 3BHK+2T   | 846 | 53 | 979 |     |
| F                                                       | 2BHK+2T   | 620 | 29 | 707 |     |

BHK = Bedroom, Hall, Kitchen T = Toilet S = Study CA = Carpet Area, BA = Balcony Area, BUA = Built-up Area OT = Open Terrace on 2nd Floor

⊥ ₩

2 BHK with 2 Toilets & Study • Flat #D

| Helonia ~ Block 1G<br>Typical Floor Plan 3rd ~ 14th All areas in sq ft |           |     |    |     |  |  |
|------------------------------------------------------------------------|-----------|-----|----|-----|--|--|
| Flat                                                                   | Туре      | CA  | BA | BUA |  |  |
| А                                                                      | 2BHK+2T   | 620 | 29 | 707 |  |  |
| В                                                                      | 3BHK+2T   | 849 | 53 | 987 |  |  |
| С                                                                      | 2BHK+2T+S | 716 | 39 | 828 |  |  |
| D                                                                      | 2BHK+2T+S | 716 | 39 | 839 |  |  |
| Е                                                                      | 3BHK+2T   | 846 | 53 | 979 |  |  |
| F                                                                      | 2BHK+2T   | 620 | 29 | 707 |  |  |

BHK = Bedroom, Hall, Kitchen T = Toilet S = Study CA = Carpet Area, BA = Balcony Area, BUA = Built-up Area