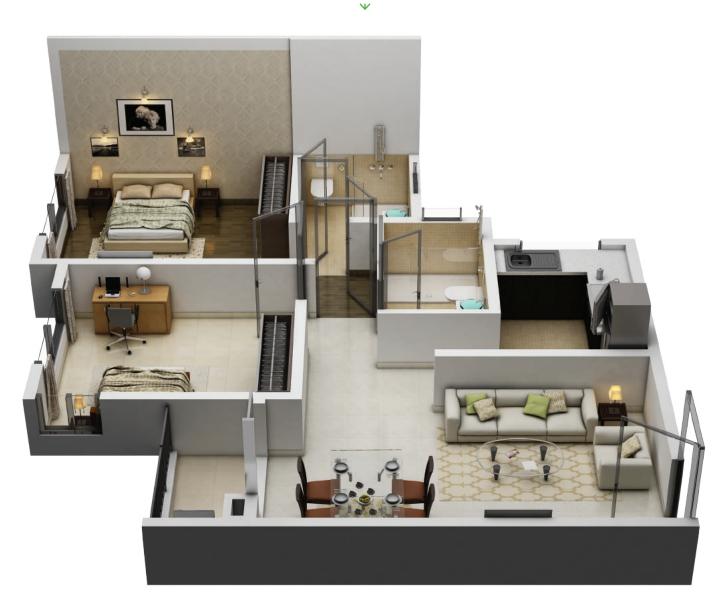

# 2 BHK with 2 Toilets & Study • Flat #E

| Begonia ~ Block 1J<br>1st Floor Plan All areas in sq ft |           |     |    |     |  |
|---------------------------------------------------------|-----------|-----|----|-----|--|
| Flat                                                    | Туре      | CA  | BA | BUA |  |
| А                                                       | 2BHK+2T   | 622 | 28 | 704 |  |
| В                                                       | 2BHK+2T+S | 667 | 34 | 768 |  |
| С                                                       | 1BHK+1T   | 432 | 45 | 536 |  |
| D                                                       | 3BHK+2T   | 813 | 36 | 932 |  |
| Е                                                       | 2BHK+2T+S | 667 | 34 | 765 |  |
| F                                                       | 2BHK+2T   | 622 | 28 | 703 |  |