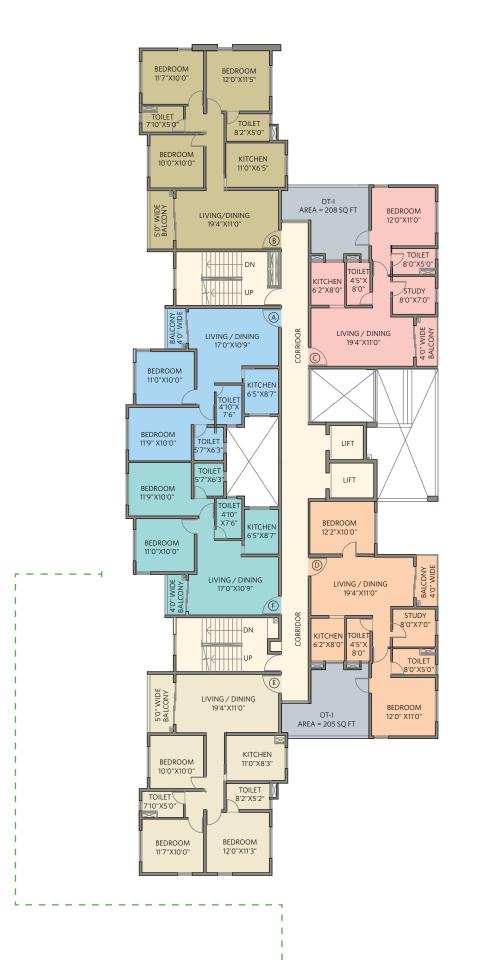

BHK = Bedroom, Hall, Kitchen T = Toilet S = Study CA = Carpet Area, BA = Balcony Area, BUA = Built-up Area

1st Floor Plan

N

т

2 BHK with 2 Toilets • Flat #F

| Euphoria ~ Block 1C<br>1st Floor Plan All areas in sq ft |           |     |    |     |  |
|----------------------------------------------------------|-----------|-----|----|-----|--|
| Flat                                                     | Туре      | CA  | BA | BUA |  |
| А                                                        | 2BHK+2T   | 622 | 28 | 703 |  |
| В                                                        | 2BHK+2T+S | 667 | 34 | 767 |  |
| С                                                        | 1BHK+1T   | 432 | 45 | 536 |  |
| D                                                        | 3BHK+2T   | 813 | 36 | 932 |  |
| Е                                                        | 2BHK+2T+S | 667 | 34 | 765 |  |
| F                                                        | 2BHK+2T   | 622 | 28 | 703 |  |

BHK = Bedroom, Hall, Kitchen T = Toilet S = Study CA = Carpet Area, BA = Balcony Area, BUA = Built-up Area

2nd Floor Plan

Т

N

Т

2 BHK with 2 Toilets & Study • Flat #B

| Euphoria ~ Block 1C<br>2nd Floor Plan All areas in sq ft |           |     |    |     |     |
|----------------------------------------------------------|-----------|-----|----|-----|-----|
| Flat                                                     | Туре      | CA  | BA | BUA | ОТ  |
| А                                                        | 2BHK+2T   | 622 | 28 | 703 |     |
| В                                                        | 2BHK+2T+S | 667 | 34 | 767 |     |
| С                                                        | 3BHK+2T   | 813 | 36 | 932 | 233 |
| D                                                        | 3BHK+2T   | 813 | 36 | 932 |     |
| Е                                                        | 2BHK+2T+S | 667 | 34 | 765 |     |
| F                                                        | 2BHK+2T   | 622 | 28 | 703 |     |

BHK = Bedroom, Hall, Kitchen T = Toilet S = Study CA = Carpet Area, BA = Balcony Area, BUA = Built-up Area OT = Open Terrace on 2nd Floor

N

Т

2 BHK with 2 Toilets & Study • Flat #B

| Euphoria ~ Block 1C<br>Typical Floor Plan 3rd ~ 14th All areas in sq ft |           |     |    |     |  |  |
|-------------------------------------------------------------------------|-----------|-----|----|-----|--|--|
| Flat                                                                    | Туре      | CA  | BA | BUA |  |  |
| А                                                                       | 2BHK+2T   | 622 | 28 | 703 |  |  |
| В                                                                       | 2BHK+2T+S | 667 | 34 | 767 |  |  |
| С                                                                       | 3BHK+2T   | 813 | 36 | 932 |  |  |
| D                                                                       | 3BHK+2T   | 813 | 36 | 932 |  |  |
| Е                                                                       | 2BHK+2T+S | 667 | 34 | 765 |  |  |
| F                                                                       | 2BHK+2T   | 622 | 28 | 703 |  |  |

BHK = Bedroom, Hall, Kitchen T = Toilet S = Study CA = Carpet Area, BA = Balcony Area, BUA = Built-up Area

N —

∣ ₩

2 BHK with 2 Toilets • Flat #F

| Helonia ~ Block 1G<br>1st Floor Plan All areas in sq ft |           |     |    |     |     |
|---------------------------------------------------------|-----------|-----|----|-----|-----|
| Flat                                                    | Туре      | CA  | BA | BUA | ОТ  |
| А                                                       | 2BHK+2T   | 620 | 29 | 707 |     |
| В                                                       | 3BHK+2T   | 849 | 53 | 987 |     |
| С                                                       | 1BHK+2T+S | 588 | 35 | 690 | 208 |
| D                                                       | 2BHK+2T+S | 716 | 39 | 839 | 205 |
| Е                                                       | 3BHK+2T   | 846 | 53 | 979 |     |
| F                                                       | 2BHK+2T   | 620 | 29 | 707 |     |