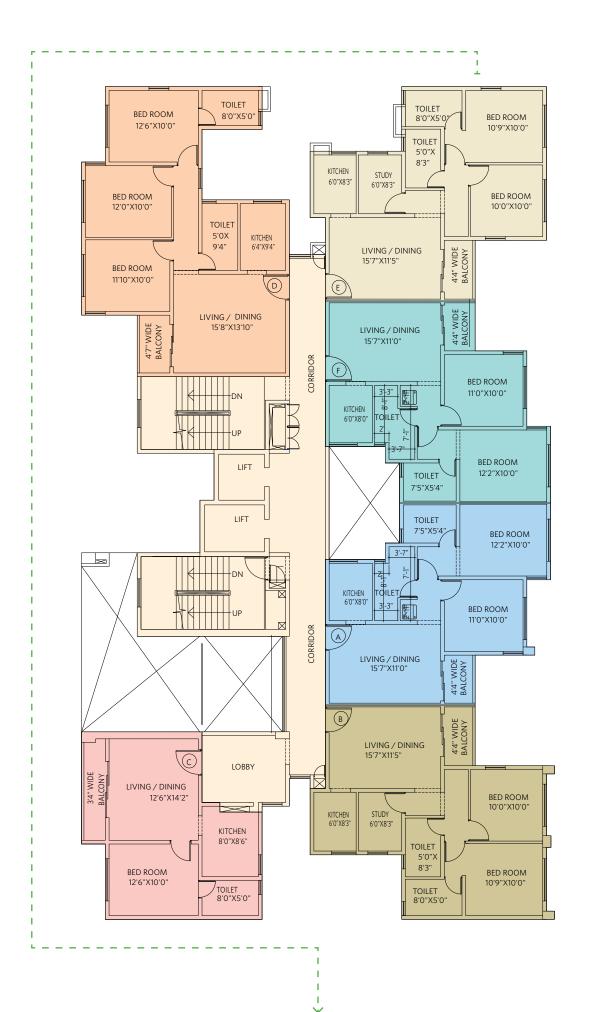

BHK = Bedroom, Hall, Kitchen T = Toilet S = Study CA = Carpet Area, BA = Balcony Area, BUA = Built-up Area

Ambrosia ~ Block 1H

2nd Floor Plan

3 BHK with 2 Toilets • Flat #C

| Ambrosia ~ Block 1H<br>2nd Floor Plan All areas in sq ft |           |     |    |     |     |
|----------------------------------------------------------|-----------|-----|----|-----|-----|
| Flat                                                     | Туре      | CA  | BA | BUA | ОТ  |
| А                                                        | 2BHK+2T   | 622 | 28 | 703 |     |
| В                                                        | 2BHK+2T+S | 667 | 34 | 767 |     |
| С                                                        | 3BHK+2T   | 813 | 36 | 932 | 233 |
| D                                                        | 3BHK+2T   | 813 | 36 | 946 |     |
| Е                                                        | 2BHK+2T+S | 667 | 34 | 765 |     |
| F                                                        | 2BHK+2T   | 622 | 28 | 703 |     |

BHK = Bedroom, Hall, Kitchen T = Toilet S = Study CA = Carpet Area, BA = Balcony Area, BUA = Built-up Area OT = Open Terrace on 2nd Floor

Ambrosia ~ Block 1H Typical Floor Plan (3rd to 14th Floors)

V

3 BHK with 2 Toilets • Flat #C

| Ambrosia ~ Block 1H<br>Typical Floor Plan 3rd ~ 14th All areas in sq ft |           |     |    |     |  |
|-------------------------------------------------------------------------|-----------|-----|----|-----|--|
| Flat                                                                    | Туре      | CA  | BA | BUA |  |
| А                                                                       | 2BHK+2T   | 622 | 28 | 703 |  |
| В                                                                       | 2BHK+2T+S | 667 | 34 | 767 |  |
| С                                                                       | 3BHK+2T   | 813 | 36 | 932 |  |
| D                                                                       | 3BHK+2T   | 813 | 36 | 946 |  |
| Е                                                                       | 2BHK+2T+S | 667 | 34 | 765 |  |
| F                                                                       | 2BHK+2T   | 622 | 28 | 703 |  |