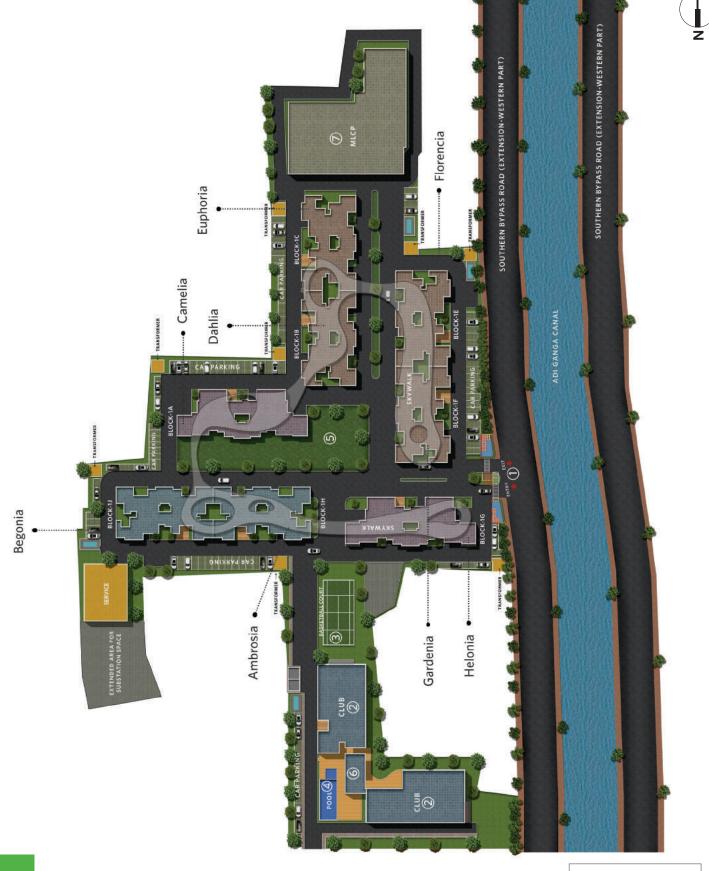

Siddha Suburbia, an offering in the south of Kolkata is a one-of-its-kind residential opportunity. It boasts of the **first Rooftop Skywalk in South Kolkata** and homes which are truly heavenly.

They promise to transform the way you live.

The 472-metre **SKYWALK** has been designed to spice up the life of Siddha Suburbia residents with various features.

Kids' play area on Rooftop Skywalk

# **SIDDHA SUBURBIA**

Most residential complexes have ground-level open spaces. Siddha Suburbia provides one in the air.

At 153 feet above the ground.

Others often have open spaces surrounded by trees and construction. Siddha Suburbia provides one completely open on all sides. They offer spaces that help you live large. Siddha Suburbia provides an unbeatable combination of space, scale, foliage and altitude.

Amphitheatre and Skyplex on the Rooftop Skywalk

Water feature on the Rooftop Skywalk

Garden on the Rooftop Skywalk

# **SKYWALK FEATURES**

Jogging track I Fitness station Yoga & meditation zone I Play courts Rock climbing | Ludo court I Adda zone I Sit-outs I Outdoor seating Party lawn I Party deck | Skating zone Barbeque corner I Skyplex I Kids' play area I Chess court | Organic herbs garden I Water feature with sprinklers and fountains | Observatory deck Amphitheatre I Senior citizens' area Pantry service counter I Store

#### **MULTI-LEVEL CAR PARKING**

In order to keep minimum traffic on the ground level and maximize the green area, Siddha Suburbia will have an exclusive multi-level car parking where residents can park their vehicles.

# **RIGHT PLACE. RIGHT TIME.**

Siddha Suburbia has easy access to Southern Bypass (EM Bypass extension) and NSC Bose Road. Just 2 km off Baruipur on the eastern bank of Adi Ganga and 5 km from Ramkrishna Mission, the project enjoys a good location. It is easier to get to Baruipur more than ever before. The spot is directly connected to most parts of the city through railways.