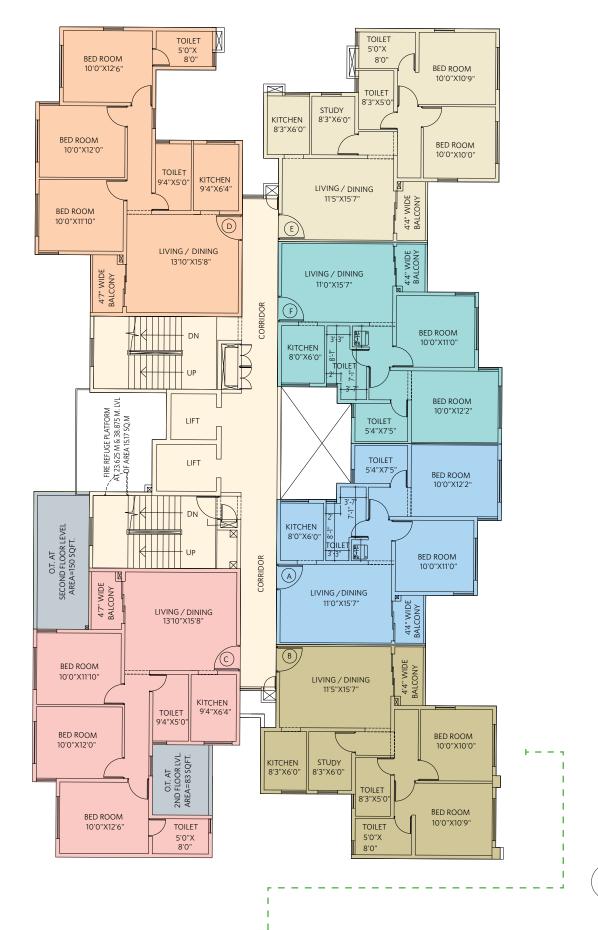

1 BHK with 1 Toilet • Flat #C

| Ambrosia ~ Block 1H<br>1st Floor Plan All areas in sq ft |           |     |    |     |  |
|----------------------------------------------------------|-----------|-----|----|-----|--|
| Flat                                                     | Туре      | CA  | BA | BUA |  |
| А                                                        | 2BHK+2T   | 622 | 28 | 703 |  |
| В                                                        | 2BHK+2T+S | 667 | 34 | 767 |  |
| С                                                        | 1BHK+1T   | 432 | 45 | 536 |  |
| D                                                        | 3BHK+2T   | 813 | 36 | 946 |  |
| Е                                                        | 2BHK+2T+S | 667 | 34 | 765 |  |
| F                                                        | 2BHK+2T   | 622 | 28 | 703 |  |

BHK = Bedroom, Hall, Kitchen T = Toilet S = Study CA = Carpet Area, BA = Balcony Area, BUA = Built-up Area

Ambrosia ~ Block 1H

2nd Floor Plan

3 BHK with 2 Toilets • Flat #C

| Ambrosia ~ Block 1H<br>2nd Floor Plan All areas in sq ft |           |     |    |     |     |
|----------------------------------------------------------|-----------|-----|----|-----|-----|
| Flat                                                     | Туре      | CA  | BA | BUA | ОТ  |
| А                                                        | 2BHK+2T   | 622 | 28 | 703 |     |
| В                                                        | 2BHK+2T+S | 667 | 34 | 767 |     |
| С                                                        | 3BHK+2T   | 813 | 36 | 932 | 233 |
| D                                                        | 3BHK+2T   | 813 | 36 | 946 |     |
| Е                                                        | 2BHK+2T+S | 667 | 34 | 765 |     |
| F                                                        | 2BHK+2T   | 622 | 28 | 703 |     |

| Ambrosia ~ Block 1H<br>Typical Floor Plan 3rd ~ 14th All areas in sq ft |           |     |    |     |  |
|-------------------------------------------------------------------------|-----------|-----|----|-----|--|
| Flat                                                                    | Туре      | CA  | BA | BUA |  |
| А                                                                       | 2BHK+2T   | 622 | 28 | 703 |  |
| В                                                                       | 2BHK+2T+S | 667 | 34 | 767 |  |
| С                                                                       | 3BHK+2T   | 813 | 36 | 932 |  |
| D                                                                       | 3BHK+2T   | 813 | 36 | 946 |  |
| Е                                                                       | 2BHK+2T+S | 667 | 34 | 765 |  |
| F                                                                       | 2BHK+2T   | 622 | 28 | 703 |  |