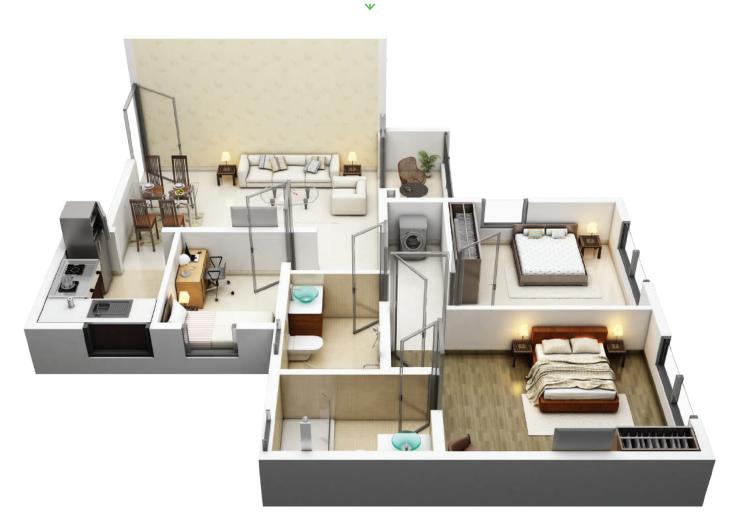

BHK = Bedroom, Hall, Kitchen T = Toilet S = Study CA = Carpet Area, BA = Balcony Area, BUA = Built-up Area

1st Floor Plan

N

т

2 BHK with 2 Toilets • Flat #F

| Euphoria ~ Block 1C<br>1st Floor Plan All areas in sq ft |           |     |    |     |  |
|----------------------------------------------------------|-----------|-----|----|-----|--|
| Flat                                                     | Туре      | CA  | BA | BUA |  |
| А                                                        | 2BHK+2T   | 622 | 28 | 703 |  |
| В                                                        | 2BHK+2T+S | 667 | 34 | 767 |  |
| С                                                        | 1BHK+1T   | 432 | 45 | 536 |  |
| D                                                        | 3BHK+2T   | 813 | 36 | 932 |  |
| Е                                                        | 2BHK+2T+S | 667 | 34 | 765 |  |
| F                                                        | 2BHK+2T   | 622 | 28 | 703 |  |

BHK = Bedroom, Hall, Kitchen T = Toilet S = Study CA = Carpet Area, BA = Balcony Area, BUA = Built-up Area

2nd Floor Plan

Т

N

Т

2 BHK with 2 Toilets & Study • Flat #B

| Euphoria ~ Block 1C<br>2nd Floor Plan All areas in sq ft |           |     |    |     |     |
|----------------------------------------------------------|-----------|-----|----|-----|-----|
| Flat                                                     | Туре      | CA  | BA | BUA | ОТ  |
| А                                                        | 2BHK+2T   | 622 | 28 | 703 |     |
| В                                                        | 2BHK+2T+S | 667 | 34 | 767 |     |
| С                                                        | 3BHK+2T   | 813 | 36 | 932 | 233 |
| D                                                        | 3BHK+2T   | 813 | 36 | 932 |     |
| Е                                                        | 2BHK+2T+S | 667 | 34 | 765 |     |
| F                                                        | 2BHK+2T   | 622 | 28 | 703 |     |

BHK = Bedroom, Hall, Kitchen T = Toilet S = Study CA = Carpet Area, BA = Balcony Area, BUA = Built-up Area OT = Open Terrace on 2nd Floor

N

Т

2 BHK with 2 Toilets & Study • Flat #B

| Euphoria ~ Block 1C<br>Typical Floor Plan 3rd ~ 14th All areas in sq ft |           |     |    |     |  |  |
|-------------------------------------------------------------------------|-----------|-----|----|-----|--|--|
| Flat                                                                    | Туре      | CA  | BA | BUA |  |  |
| А                                                                       | 2BHK+2T   | 622 | 28 | 703 |  |  |
| В                                                                       | 2BHK+2T+S | 667 | 34 | 767 |  |  |
| С                                                                       | 3BHK+2T   | 813 | 36 | 932 |  |  |
| D                                                                       | 3BHK+2T   | 813 | 36 | 932 |  |  |
| Е                                                                       | 2BHK+2T+S | 667 | 34 | 765 |  |  |
| F                                                                       | 2BHK+2T   | 622 | 28 | 703 |  |  |