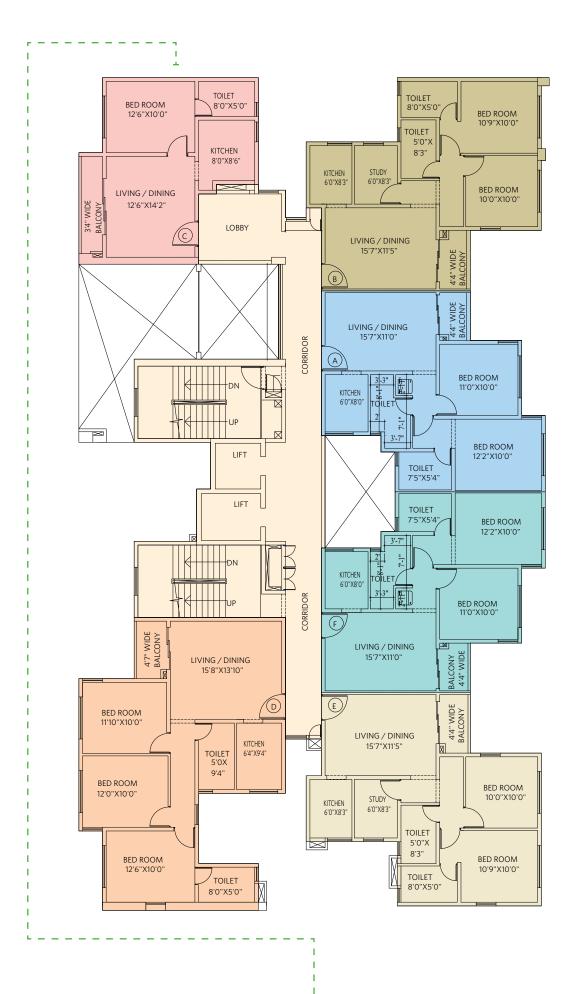

1 BHK with 1 Toilet • Flat #C

| Ambrosia ~ Block 1H<br>1st Floor Plan All areas in sq ft |           |     |    |     |  |
|----------------------------------------------------------|-----------|-----|----|-----|--|
| Flat                                                     | Туре      | CA  | BA | BUA |  |
| А                                                        | 2BHK+2T   | 622 | 28 | 703 |  |
| В                                                        | 2BHK+2T+S | 667 | 34 | 767 |  |
| С                                                        | 1BHK+1T   | 432 | 45 | 536 |  |
| D                                                        | 3BHK+2T   | 813 | 36 | 946 |  |
| Е                                                        | 2BHK+2T+S | 667 | 34 | 765 |  |
| F                                                        | 2BHK+2T   | 622 | 28 | 703 |  |

BHK = Bedroom, Hall, Kitchen T = Toilet S = Study CA = Carpet Area, BA = Balcony Area, BUA = Built-up Area

Ambrosia ~ Block 1H

2nd Floor Plan

3 BHK with 2 Toilets • Flat #C

| Ambrosia ~ Block 1H<br>2nd Floor Plan All areas in sq ft |           |     |    |     |     |
|----------------------------------------------------------|-----------|-----|----|-----|-----|
| Flat                                                     | Туре      | CA  | BA | BUA | ОТ  |
| А                                                        | 2BHK+2T   | 622 | 28 | 703 |     |
| В                                                        | 2BHK+2T+S | 667 | 34 | 767 |     |
| С                                                        | 3BHK+2T   | 813 | 36 | 932 | 233 |
| D                                                        | 3BHK+2T   | 813 | 36 | 946 |     |
| Е                                                        | 2BHK+2T+S | 667 | 34 | 765 |     |
| F                                                        | 2BHK+2T   | 622 | 28 | 703 |     |