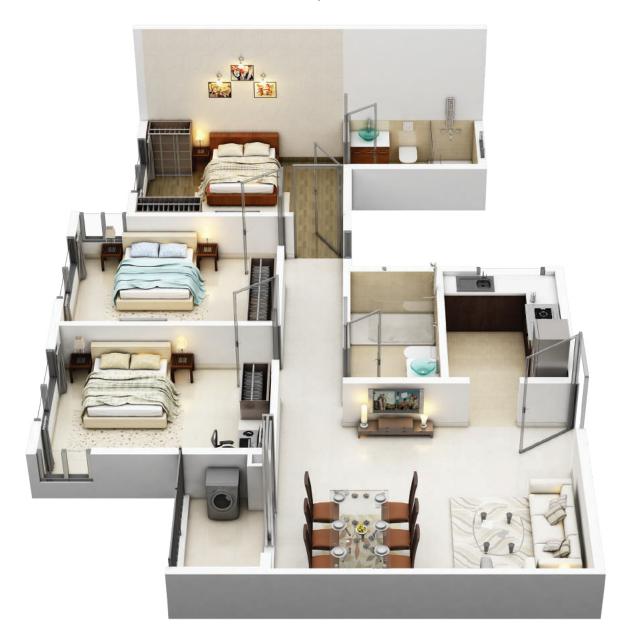

# **PROVISIONS FOR**

- ATM
- Milk booth

Bedroom

The property has been designed following a patient study of existing lifestyle preferences in this area. These translate into aspirational features, offerings and facilities. It ensures that apartments are planned and designed around a superior price-value proposition.