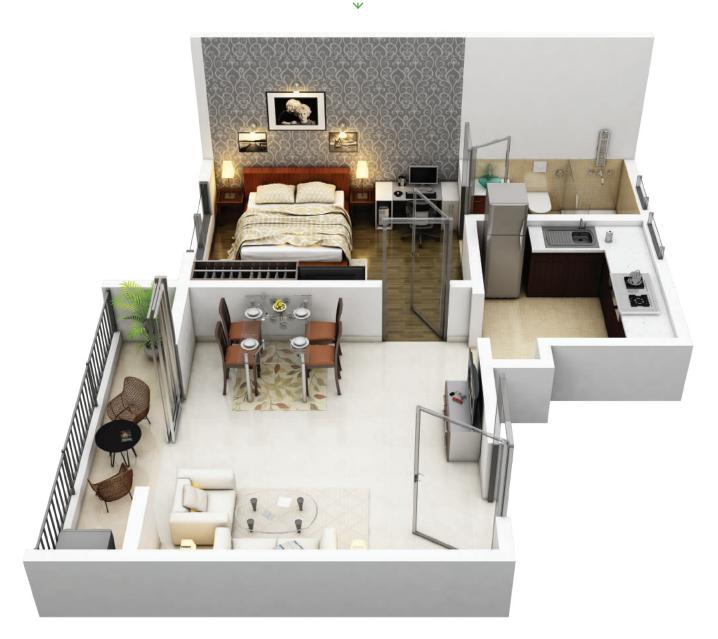

BHK = Bedroom, Hall, Kitchen T = Toilet S = Study CA = Carpet Area, BA = Balcony Area, BUA = Built-up Area

1st Floor Plan

1 BHK with 1 Toilet • Flat #C

| Dahlia ~ Block 1B<br>1st Floor Plan All areas in sq ft |           |     |    |     |  |
|--------------------------------------------------------|-----------|-----|----|-----|--|
| Flat                                                   | Туре      | CA  | BA | BUA |  |
| А                                                      | 2BHK+2T   | 622 | 28 | 703 |  |
| В                                                      | 2BHK+2T+S | 667 | 34 | 767 |  |
| С                                                      | 1BHK+1T   | 432 | 45 | 536 |  |
| D                                                      | 3BHK+2T   | 813 | 36 | 948 |  |
| Е                                                      | 2BHK+2T+S | 667 | 34 | 765 |  |
| F                                                      | 2BHK+2T   | 622 | 28 | 703 |  |