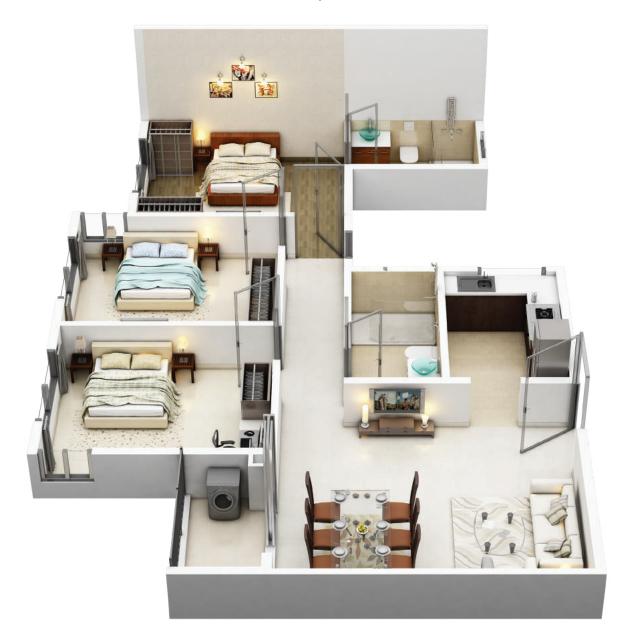

BHK = Bedroom, Hall, Kitchen T = Toilet S = Study CA = Carpet Area, BA = Balcony Area, BUA = Built-up Area

2nd Floor Plan

⊥ ₩

3 BHK with 2 Toilets • Flat #C

| Dahlia ~ Block 1B2nd Floor PlanAll areas in sq ft |           |     |    |     |     |  |  |
|---------------------------------------------------|-----------|-----|----|-----|-----|--|--|
| Flat                                              | Туре      | CA  | BA | BUA | OT  |  |  |
| А                                                 | 2BHK+2T   | 622 | 28 | 703 |     |  |  |
| В                                                 | 2BHK+2T+S | 667 | 34 | 767 |     |  |  |
| С                                                 | 3BHK+2T   | 813 | 36 | 932 | 233 |  |  |
| D                                                 | 3BHK+2T   | 813 | 36 | 948 |     |  |  |
| Е                                                 | 2BHK+2T+S | 667 | 34 | 765 |     |  |  |
| F                                                 | 2BHK+2T   | 622 | 28 | 703 |     |  |  |

BHK = Bedroom, Hall, Kitchen T = Toilet S = Study CA = Carpet Area, BA = Balcony Area, BUA = Built-up Area OT = Open Terrace on 2nd Floor

⊥ ₩

3 BHK with 2 Toilets • Flat #C

| Dahlia ~ Block 1B<br>Typical Floor Plan 3rd ~ 14th All areas in sq ft |           |     |    |     |  |  |  |
|-----------------------------------------------------------------------|-----------|-----|----|-----|--|--|--|
| Flat                                                                  | Туре      | CA  | BA | BUA |  |  |  |
| А                                                                     | 2BHK+2T   | 622 | 28 | 703 |  |  |  |
| В                                                                     | 2BHK+2T+S | 667 | 34 | 767 |  |  |  |
| С                                                                     | 3BHK+2T   | 813 | 36 | 932 |  |  |  |
| D                                                                     | 3BHK+2T   | 813 | 36 | 948 |  |  |  |
| Е                                                                     | 2BHK+2T+S | 667 | 34 | 765 |  |  |  |
| F                                                                     | 2BHK+2T   | 622 | 28 | 703 |  |  |  |