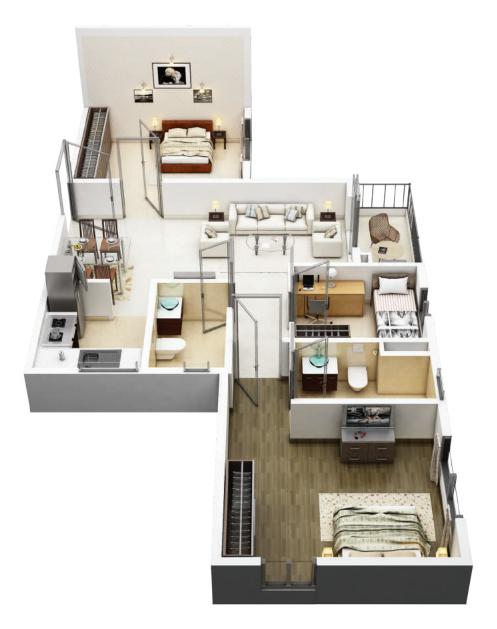

BHK = Bedroom, Hall, Kitchen T = Toilet S = Study CA = Carpet Area, BA = Balcony Area, BUA = Built-up Area

N —

∣ ₩

2 BHK with 2 Toilets • Flat #F

| Helonia ~ Block 1G<br>1st Floor Plan All areas in sq ft |           |     |    |     |     |
|---------------------------------------------------------|-----------|-----|----|-----|-----|
| Flat                                                    | Туре      | CA  | BA | BUA | ОТ  |
| А                                                       | 2BHK+2T   | 620 | 29 | 707 |     |
| В                                                       | 3BHK+2T   | 849 | 53 | 987 |     |
| С                                                       | 1BHK+2T+S | 588 | 35 | 690 | 208 |
| D                                                       | 2BHK+2T+S | 716 | 39 | 839 | 205 |
| Е                                                       | 3BHK+2T   | 846 | 53 | 979 |     |
| F                                                       | 2BHK+2T   | 620 | 29 | 707 |     |

BHK = Bedroom, Hall, Kitchen T = Toilet S = Study CA = Carpet Area, BA = Balcony Area, BUA = Built-up Area OT = Open Terrace

V

2 BHK with 2 Toilets & Study • Flat #D

| Helonia ~ Block 1G<br>2nd Floor Plan All areas in sq ft |           |     |    |     |     |
|---------------------------------------------------------|-----------|-----|----|-----|-----|
| Flat                                                    | Туре      | CA  | BA | BUA | OT  |
| А                                                       | 2BHK+2T   | 620 | 29 | 707 |     |
| В                                                       | 3BHK+2T   | 849 | 53 | 987 |     |
| С                                                       | 2BHK+2T+S | 716 | 39 | 828 | 300 |
| D                                                       | 2BHK+2T+S | 716 | 39 | 839 |     |
| Е                                                       | 3BHK+2T   | 846 | 53 | 979 |     |
| F                                                       | 2BHK+2T   | 620 | 29 | 707 |     |

BHK = Bedroom, Hall, Kitchen T = Toilet S = Study CA = Carpet Area, BA = Balcony Area, BUA = Built-up Area OT = Open Terrace on 2nd Floor

⊥ ₩

2 BHK with 2 Toilets & Study • Flat #D

| Helonia ~ Block 1G<br>Typical Floor Plan 3rd ~ 14th All areas in sq ft |           |     |    |     |  |  |
|------------------------------------------------------------------------|-----------|-----|----|-----|--|--|
| Flat                                                                   | Туре      | CA  | BA | BUA |  |  |
| А                                                                      | 2BHK+2T   | 620 | 29 | 707 |  |  |
| В                                                                      | 3BHK+2T   | 849 | 53 | 987 |  |  |
| С                                                                      | 2BHK+2T+S | 716 | 39 | 828 |  |  |
| D                                                                      | 2BHK+2T+S | 716 | 39 | 839 |  |  |
| Е                                                                      | 3BHK+2T   | 846 | 53 | 979 |  |  |
| F                                                                      | 2BHK+2T   | 620 | 29 | 707 |  |  |

BHK = Bedroom, Hall, Kitchen T = Toilet S = Study CA = Carpet Area, BA = Balcony Area, BUA = Built-up Area