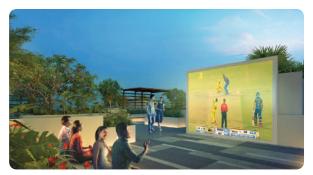

The 472-metre **SKYWALK** has been designed to spice up the life of Siddha Suburbia residents with various features.

Kids' play area on Rooftop Skywalk

# **SKYWALK FEATURES**

Jogging track I Fitness station Yoga & meditation zone I Play courts Rock climbing | Ludo court I Adda zone I Sit-outs I Outdoor seating Party lawn I Party deck | Skating zone Barbeque corner I Skyplex I Kids' play area I Chess court | Organic herbs garden I Water feature with sprinklers and fountains | Observatory deck Amphitheatre I Senior citizens' area Pantry service counter I Store