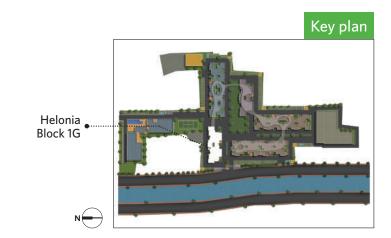

BHK = Bedroom, Hall, Kitchen T = Toilet S = Study CA = Carpet Area, BA = Balcony Area, BUA = Built-up Area

N —

∣ ₩

2 BHK with 2 Toilets • Flat #F

| Helonia ~ Block 1G<br>1st Floor Plan All areas in sq ft |           |     |    |     |     |
|---------------------------------------------------------|-----------|-----|----|-----|-----|
| Flat                                                    | Туре      | CA  | BA | BUA | ОТ  |
| А                                                       | 2BHK+2T   | 620 | 29 | 707 |     |
| В                                                       | 3BHK+2T   | 849 | 53 | 987 |     |
| С                                                       | 1BHK+2T+S | 588 | 35 | 690 | 208 |
| D                                                       | 2BHK+2T+S | 716 | 39 | 839 | 205 |
| Е                                                       | 3BHK+2T   | 846 | 53 | 979 |     |
| F                                                       | 2BHK+2T   | 620 | 29 | 707 |     |

BHK = Bedroom, Hall, Kitchen T = Toilet S = Study CA = Carpet Area, BA = Balcony Area, BUA = Built-up Area OT = Open Terrace

V

2 BHK with 2 Toilets & Study • Flat #D

| Helonia ~ Block 1G<br>2nd Floor Plan All areas in sq ft |           |     |    |     |     |
|---------------------------------------------------------|-----------|-----|----|-----|-----|
| Flat                                                    | Туре      | CA  | BA | BUA | OT  |
| А                                                       | 2BHK+2T   | 620 | 29 | 707 |     |
| В                                                       | 3BHK+2T   | 849 | 53 | 987 |     |
| С                                                       | 2BHK+2T+S | 716 | 39 | 828 | 300 |
| D                                                       | 2BHK+2T+S | 716 | 39 | 839 |     |
| Е                                                       | 3BHK+2T   | 846 | 53 | 979 |     |
| F                                                       | 2BHK+2T   | 620 | 29 | 707 |     |

BHK = Bedroom, Hall, Kitchen T = Toilet S = Study CA = Carpet Area, BA = Balcony Area, BUA = Built-up Area OT = Open Terrace on 2nd Floor

⊥ ₩

2 BHK with 2 Toilets & Study • Flat #D

| Helonia ~ Block 1G<br>Typical Floor Plan 3rd ~ 14th All areas in sq ft |           |     |    |     |  |  |
|------------------------------------------------------------------------|-----------|-----|----|-----|--|--|
| Flat                                                                   | Туре      | CA  | BA | BUA |  |  |
| А                                                                      | 2BHK+2T   | 620 | 29 | 707 |  |  |
| В                                                                      | 3BHK+2T   | 849 | 53 | 987 |  |  |
| С                                                                      | 2BHK+2T+S | 716 | 39 | 828 |  |  |
| D                                                                      | 2BHK+2T+S | 716 | 39 | 839 |  |  |
| Е                                                                      | 3BHK+2T   | 846 | 53 | 979 |  |  |
| F                                                                      | 2BHK+2T   | 620 | 29 | 707 |  |  |

BHK = Bedroom, Hall, Kitchen T = Toilet S = Study CA = Carpet Area, BA = Balcony Area, BUA = Built-up Area